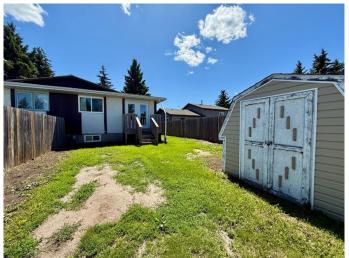

#### **Exterior**

Exterior Features Private Yard, Rain Gutters, Storage

Lot Description Back Lane, Back Yard, Front Yard, Lawn, Rectangular Lot, Interior Lot

Roof Asphalt Shingle

Construction Stucco, Wood Frame