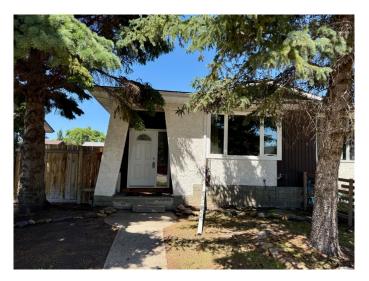

# \$174,900 - 1638 5a Avenue, Wainwright

MLS® #A2235864

### \$174,900

3 Bedroom, 2.00 Bathroom, 1,048 sqft Residential on 0.08 Acres

Wainwright, Wainwright, Alberta

Situated in a quiet area, this clean and move-in ready half duplex offers both comfort and potential. The main floor features a bright living room, functional kitchen and dining area, three bedrooms, and a 4-piece bath. The main floor has received a fresh new coat of paint throughout, adding to the home's appeal. Downstairs, the fully finished basement includes a second small kitchen, spacious family/living room, den, laundry area, 3-piece bath, and plenty of storage.