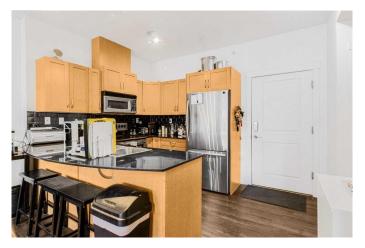

## \$364,999

2 Bedroom, 2.00 Bathroom, 876 sqft Residential on 0.00 Acres

Garrison Green, Calgary, Alberta

\*SLEEK. STYLISH. SOLID.\* Welcome to Gateway Garrison Green! Live large in this concrete-built, amenity-loaded 2 bed, 2 bath condo with courtyard views and 9-ft ceilings. Say goodbye to carpet and hello to luxury vinyl plank throughout! Enjoy granite counters, stainless steel appliances, and a layout that flows like wine on a Friday night. Bonus perks: Heated underground parking, top-notch gym, yoga studio, guest suites, party room, AND all utilities(Electricity, Gas, Water) included in your condo fee! You're minutes from Mount Royal University, with quick access to Glenmore trl, Crowchild, and downtown. Looking to work-from-home? There's a built-in den in the master suite! BBQ season around the corner? Your balcony's got a gas line ready. This unit blends inner-city convenience with a peaceful, green community vibe. You don't want to miss this one!

## Interior

Interior Features Granite Counters, No Animal Home, No Smoking Home, Open

Floorplan, Recreation Facilities

Appliances Dishwasher, Electric Range, Microwave Hood Fan, Refrigerator,

Washer/Dryer Stacked, Window Coverings