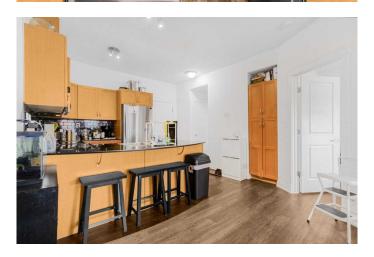

## \$364,999

2 Bedroom, 2.00 Bathroom, 876 sqft Residential on 0.00 Acres

Garrison Green, Calgary, Alberta

\*SLEEK. STYLISH. SOLID.\* Welcome to Gateway Garrison Green! Live large in this concrete-built, amenity-loaded 2 bed, 2 bath condo with courtyard views and 9-ft ceilings. Say goodbye to carpet and hello to luxury vinyl plank throughout! Enjoy granite counters, stainless steel appliances, and a layout that flows like wine on a Friday night. Bonus perks: Heated underground parking, top-notch gym, yoga studio, guest suites, party room, AND all utilities(Electricity, Gas, Water) included in your condo fee! You're minutes from Mount Royal University, with quick access to Glenmore trl, Crowchild, and downtown. Looking to work-from-home? There's a built-in den in the master suite! BBQ season around the corner? Your balcony's got a gas line ready. This unit blends inner-city convenience with a peaceful, green community vibe. You don't want to miss this one!

## Interior

Interior Features Granite Counters, No Animal Home, No Smoking Home, Open

Floorplan, Recreation Facilities

Appliances Dishwasher, Electric Range, Microwave Hood Fan, Refrigerator,

Washer/Dryer Stacked, Window Coverings