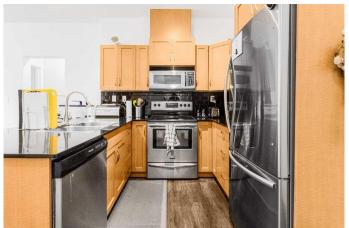

## \$364,999

2 Bedroom, 2.00 Bathroom, 876 sqft Residential on 0.00 Acres

Garrison Green, Calgary, Alberta

\*SLEEK. STYLISH. SOLID.\* Welcome to Gateway Garrison Green! Live large in this concrete-built, amenity-loaded 2 bed, 2 bath condo with courtyard views and 9-ft ceilings. Say goodbye to carpet and hello to luxury vinyl plank throughout! Enjoy granite counters, stainless steel appliances, and a layout that flows like wine on a Friday night. Bonus perks: Heated underground parking, top-notch gym, yoga studio, guest suites, party room, AND all utilities(Electricity, Gas, Water) included in your condo fee! You're minutes from Mount Royal University, with quick access to Glenmore trl, Crowchild, and downtown. Looking to work-from-home? There's a built-in den in the master suite! BBQ season around the corner? Your balcony's got a gas line ready. This unit blends inner-city convenience with a peaceful, green community vibe. You don't want to miss this one!

## Interior

Interior Features Granite Counters, No Animal Home, No Smoking Home, Open

Floorplan, Recreation Facilities

Appliances Dishwasher, Electric Range, Microwave Hood Fan, Refrigerator,

Washer/Dryer Stacked, Window Coverings