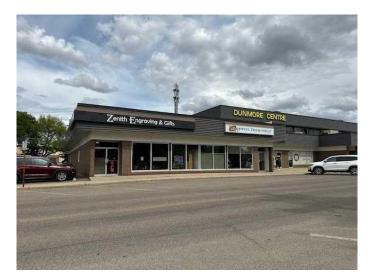

#### \$99,900

0 Bedroom, 0.00 Bathroom, Commercial on 0.00 Acres

Crestwood-Norwood, Medicine Hat, Alberta

Great business for a designer or creative person! This engraving business offers a wide range of services, from basic plates to intricate full-color photo engravings. Little to no experience necessary. Owner is willing to train on the equipment and programs. The store offers a spacious open area and convenient access to a busy street, plenty of parking is available, making it easy for customers to visit. Whether you need personalized gifts or professional signage, Zenith Engraving is here to deliver high-quality results tailored to your needs.