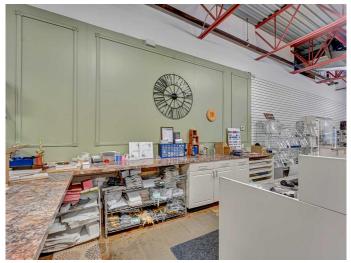

#### \$99,900

0 Bedroom, 0.00 Bathroom, Commercial on 0.00 Acres

Crestwood-Norwood, Medicine Hat, Alberta

Great business for a designer or creative person! This engraving business offers a wide range of services, from basic plates to intricate full-color photo engravings. Little to no experience necessary. Owner is willing to train on the equipment and programs. The store offers a spacious open area and convenient access to a busy street, plenty of parking is available, making it easy for customers to visit. Whether you need personalized gifts or professional signage, Zenith Engraving is here to deliver high-quality results tailored to your needs.