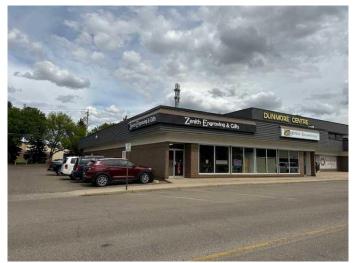

#### \$99,900

0 Bedroom, 0.00 Bathroom, Commercial on 0.00 Acres

Crestwood-Norwood, Medicine Hat, Alberta

Great business for a designer or creative person! This engraving business offers a wide range of services, from basic plates to intricate full-color photo engravings. Little to no experience necessary. Owner is willing to train on the equipment and programs. The store offers a spacious open area and convenient access to a busy street, plenty of parking is available, making it easy for customers to visit. Whether you need personalized gifts or professional signage, Zenith Engraving is here to deliver high-quality results tailored to your needs.