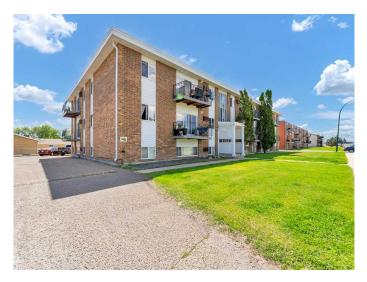

# \$169,900 - 207, 663 12 Street Nw, Medicine Hat

MLS® #A2235506

#### \$169,900

2 Bedroom, 1.00 Bathroom, 908 sqft Residential on 0.48 Acres

Northwest Crescent Heights, Medicine Hat, Alberta

Charming, affordable, and move-in readyâ€"this adorable 2-bedroom, 1-bathroom condo in NW Crescent Heights is the perfect opportunity for first-time buyers, downsizers, or investors looking for a well-maintained property. Bright and airy throughout with 908 square feet, the unit features a spacious living room with large windows and a sliding glass door that opens onto a private balconyâ€"ideal for enjoying your morning coffee or relaxing in the evening. The adjacent dining area flows nicely into the functional galley-style kitchen, which offers ample counter space, storage, and a convenient in-unit stacking washer and dryer (purchased in 2022). The home has seen several recent updates, including fresh paint (2025), new vinyl plank flooring, a new stove (2022), and a completely renovated bathroom in 2021. Both bedrooms are generously sized with ample closet space, ensuring plenty of room for your belongings. One assigned parking stall is included, and the building is located close to schools, shopping, transit, and popular amenities like Big Marble. This well-cared-for condo combines comfort and practicality in a great locationâ€"don't miss your chance to view it!

#### Exterior

| Exterior Features | Other                              |
|-------------------|------------------------------------|
| Lot Description   | Back Lane, Landscaped, Level, Lawn |
| Construction      | Brick                              |