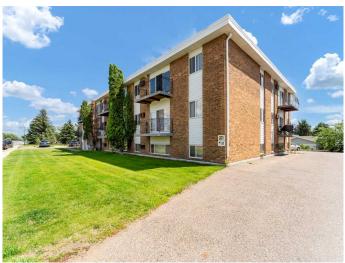

# \$169,900 - 207, 663 12 Street Nw, Medicine Hat

MLS® #A2235506

#### \$169,900

2 Bedroom, 1.00 Bathroom, 908 sqft Residential on 0.48 Acres

Northwest Crescent Heights, Medicine Hat, Alberta

Charming, affordable, and move-in readyâ€"this adorable 2-bedroom, 1-bathroom condo in NW Crescent Heights is the perfect opportunity for first-time buyers, downsizers, or investors looking for a well-maintained property. Bright and airy throughout with 908 square feet, the unit features a spacious living room with large windows and a sliding glass door that opens onto a private balconyâ€"ideal for enjoying your morning coffee or relaxing in the evening. The adjacent dining area flows nicely into the functional galley-style kitchen, which offers ample counter space, storage, and a convenient in-unit stacking washer and dryer (purchased in 2022). The home has seen several recent updates, including fresh paint (2025), new vinyl plank flooring, a new stove (2022), and a completely renovated bathroom in 2021. Both bedrooms are generously sized with ample closet space, ensuring plenty of room for your belongings. One assigned parking stall is included, and the building is located close to schools, shopping, transit, and popular amenities like Big Marble. This well-cared-for condo combines comfort and practicality in a great locationâ€"don't miss your chance to view it!

#### Exterior

| Exterior Features | Other                              |
|-------------------|------------------------------------|
| Lot Description   | Back Lane, Landscaped, Level, Lawn |
| Construction      | Brick                              |