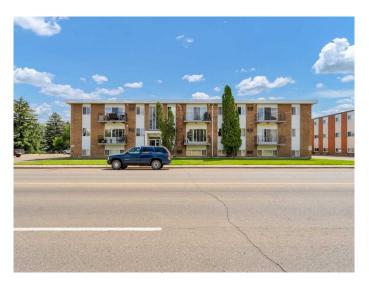

# \$169,900 - 207, 663 12 Street Nw, Medicine Hat

MLS® #A2235506

#### \$169,900

2 Bedroom, 1.00 Bathroom, 908 sqft Residential on 0.48 Acres

Northwest Crescent Heights, Medicine Hat, Alberta

Charming, affordable, and move-in readyâ€"this adorable 2-bedroom, 1-bathroom condo in NW Crescent Heights is the perfect opportunity for first-time buyers, downsizers, or investors looking for a well-maintained property. Bright and airy throughout with 908 square feet, the unit features a spacious living room with large windows and a sliding glass door that opens onto a private balconyâ€"ideal for enjoying your morning coffee or relaxing in the evening. The adjacent dining area flows nicely into the functional galley-style kitchen, which offers ample counter space, storage, and a convenient in-unit stacking washer and dryer (purchased in 2022). The home has seen several recent updates, including fresh paint (2025), new vinyl plank flooring, a new stove (2022), and a completely renovated bathroom in 2021. Both bedrooms are generously sized with ample closet space, ensuring plenty of room for your belongings. One assigned parking stall is included, and the building is located close to schools, shopping, transit, and popular amenities like Big Marble. This well-cared-for condo combines comfort and practicality in a great locationâ€"don't miss your chance to view it!

#### Exterior

| Exterior Features | Other                              |
|-------------------|------------------------------------|
| Lot Description   | Back Lane, Landscaped, Level, Lawn |
| Construction      | Brick                              |