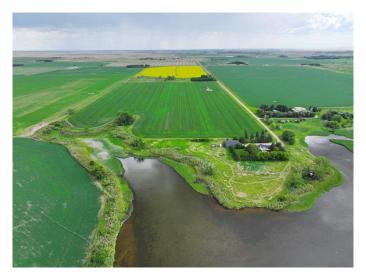

## \$895,000

0 Bedroom, 0.00 Bathroom, Agri-Business on 0.00 Acres

NONE, Rural Newell, County of, Alberta

Incredible opportunity to own 67.94 acres of highly productive farmland with One Tree Lake in the background, just a short drive from Brooks, Alberta. This versatile property features 61 acres of flood-irrigated land with EID water rights, providing reliable water access and excellent crop potential. This property is also hooked up to regional potable water for you future homestead

The land is mostly flat with a gentle slope and well-suited for a variety of agricultural uses including hay, grains, or pasture. With \$8,122 in annual oil revenue, it also offers passive income in addition to its agricultural value.