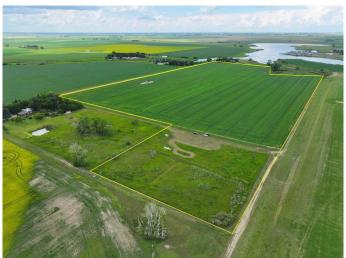

## \$895,000

0 Bedroom, 0.00 Bathroom, Agri-Business on 0.00 Acres

NONE, Rural Newell, County of, Alberta

Incredible opportunity to own 67.94 acres of highly productive farmland with One Tree Lake in the background, just a short drive from Brooks, Alberta. This versatile property features 61 acres of flood-irrigated land with EID water rights, providing reliable water access and excellent crop potential. This property is also hooked up to regional potable water for you future homestead

The land is mostly flat with a gentle slope and well-suited for a variety of agricultural uses including hay, grains, or pasture. With \$8,122 in annual oil revenue, it also offers passive income in addition to its agricultural value.