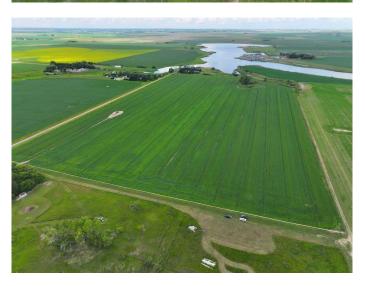

## \$895,000

0 Bedroom, 0.00 Bathroom, Agri-Business on 0.00 Acres

NONE, Rural Newell, County of, Alberta

Incredible opportunity to own 67.94 acres of highly productive farmland with One Tree Lake in the background, just a short drive from Brooks, Alberta. This versatile property features 61 acres of flood-irrigated land with EID water rights, providing reliable water access and excellent crop potential. This property is also hooked up to regional potable water for you future homestead

The land is mostly flat with a gentle slope and well-suited for a variety of agricultural uses including hay, grains, or pasture. With \$8,122 in annual oil revenue, it also offers passive income in addition to its agricultural value.