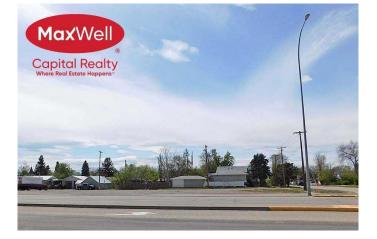

#### \$169,000

0 Bedroom, 0.00 Bathroom, Land on 0.48 Acres

NONE, Claresholm, Alberta

A prime location on Highway 2 in Claresholm Alberta with commercial zoning that would allow for a variety of business opportunities allowed under the Town of Claresholm approved and discretionary uses list. With 160 feet of frontage and 130 feet of depth as well as both side street and alley access this is a very open lot on an increasingly busy transportation route. The Town of Claresholm is a growing and vibrant southern Alberta community with all services including a hospital, recreational facilities, K to 12 schools, and a great place to set up a business!