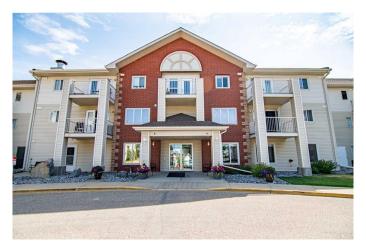

# \$184,900 - 212, 56 Carroll Crescent, Red Deer

MLS® #A2235236

# \$184,900

1 Bedroom, 1.00 Bathroom, 680 sqft Residential on 0.00 Acres

Clearview Meadows, Red Deer, Alberta

Welcome to Legacy Estates in beautiful Clearview Meadows â€" a vibrant 60+ community offering comfort, convenience, and connection. This spacious second-floor unit features 1 bedroom plus a versatile den, perfect for a home office or guest space. Enjoy the ease of in-suite laundry, a large 4-piece bathroom, and brand-new fridge, stove, washer, and dryer.

#### **Exterior**

Exterior Features Courtyard

Roof Asphalt Shingle
Construction Brick, Vinyl Siding
Foundation Poured Concrete