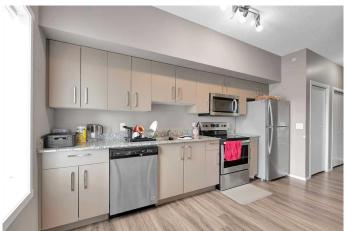

# \$249,900

2 Bedroom, 1.00 Bathroom, 523 sqft Residential on 0.00 Acres

Skyview Ranch, Calgary, Alberta

Discover effortless condo living in this immaculate, top-floor unit at Skyview Landing, nestled in the highly sought-after, family-friendly Skyview Ranch. Enjoy a bright, open-concept living and dining area with 9-foot ceilings, perfect for entertaining or simply relaxing. This space extends to a private balcony, ideal for enjoying the view. The modern kitchen features stainless steel appliances and granite countertops. This spacious floor plan includes two bedrooms and a four-piece bathroom. You'll appreciate the exceptional value with low condo fees and a titled, heated underground parking stall. Stay active with access to two gyms conveniently located in buildings 3000 and 4000. Embrace a low-maintenance lifestyle with quick commutes to the city's best amenities via Metis Trail, Stoney Trail, and Country Hills Blvd. Check out the virtual tour or book your private showing today!

#### Interior

Interior Features Open Floorplan

Appliances Dishwasher, Dryer, Electric Stove, Microwave Hood Fan, Refrigerator,

Washer, Window Coverings

Heating Baseboard

Cooling None