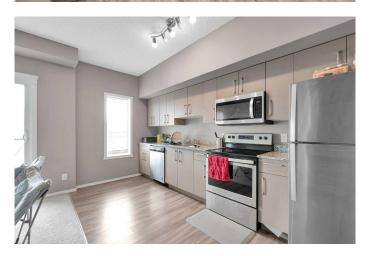

# \$249,900

2 Bedroom, 1.00 Bathroom, 523 sqft Residential on 0.00 Acres

Skyview Ranch, Calgary, Alberta

Discover effortless condo living in this immaculate, top-floor unit at Skyview Landing, nestled in the highly sought-after, family-friendly Skyview Ranch. Enjoy a bright, open-concept living and dining area with 9-foot ceilings, perfect for entertaining or simply relaxing. This space extends to a private balcony, ideal for enjoying the view. The modern kitchen features stainless steel appliances and granite countertops. This spacious floor plan includes two bedrooms and a four-piece bathroom. You'll appreciate the exceptional value with low condo fees and a titled, heated underground parking stall. Stay active with access to two gyms conveniently located in buildings 3000 and 4000. Embrace a low-maintenance lifestyle with quick commutes to the city's best amenities via Metis Trail, Stoney Trail, and Country Hills Blvd. Check out the virtual tour or book your private showing today!

#### Interior

Interior Features Open Floorplan

Appliances Dishwasher, Dryer, Electric Stove, Microwave Hood Fan, Refrigerator,

Washer, Window Coverings

Heating Baseboard

Cooling None