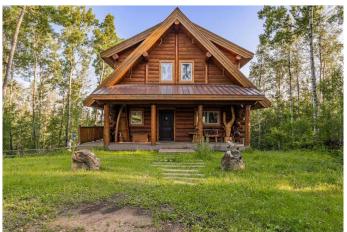

# \$699,000

1 Bedroom, 1.00 Bathroom, 1,455 sqft Agri-Business on 49.20 Acres

NONE, Village at Pigeon Lake, Alberta

Discover a truly unique opportunity to own 49 acres along the picturesque Battle River and close to Pigeon Lake. This 1454 sq/ft custom home blends rustic charm with modern living, offering 2 bedrooms with the potential to add more. The home boasts vaulted ceilings creating a spacious feel while large decks provide stunning views of the river making it the perfect spot to unwind and connect with nature. The property is a haven for horse lovers, complete with a well-equipped barn, a spacious shop, and 2 stock waterers. It's a paradise for wildlife enthusiasts with frequent sightings of deer and other wildlife right in your backyard. Despite its tranquil and private setting, this sanctuary is conveniently located less than an hour from both Edmonton and Red Deer offering the perfect balance of seclusion and accessibility. With just a few finishing touches needed, this property is ready to be transformed into your dream retreat. Don't miss this rare chance to own a piece of Alberta's natural beauty!