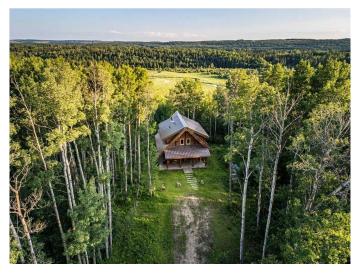

# \$699,000

1 Bedroom, 1.00 Bathroom, 1,455 sqft Agri-Business on 49.20 Acres

NONE, Village at Pigeon Lake, Alberta

Discover a truly unique opportunity to own 49 acres along the picturesque Battle River and close to Pigeon Lake. This 1454 sq/ft custom home blends rustic charm with modern living, offering 2 bedrooms with the potential to add more. The home boasts vaulted ceilings creating a spacious feel while large decks provide stunning views of the river making it the perfect spot to unwind and connect with nature. The property is a haven for horse lovers, complete with a well-equipped barn, a spacious shop, and 2 stock waterers. It's a paradise for wildlife enthusiasts with frequent sightings of deer and other wildlife right in your backyard. Despite its tranquil and private setting, this sanctuary is conveniently located less than an hour from both Edmonton and Red Deer offering the perfect balance of seclusion and accessibility. With just a few finishing touches needed, this property is ready to be transformed into your dream retreat. Don't miss this rare chance to own a piece of Alberta's natural beauty!