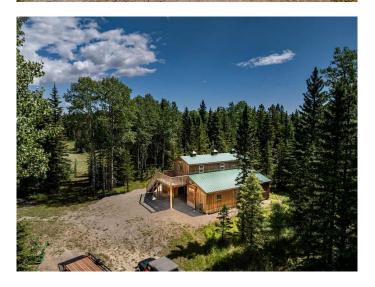

# \$1,150,000 - 282155 Range Road 53, Rural Rocky View County

MLS® #A2235089

**\$1,150,000**0 Bedroom, 0.00 Bathroom, Land on 60.00 Acres

NONE, Rural Rocky View County, Alberta

60-acre parcel offering groomed and natural meadows combined with a beautiful forest like setting. This is a dream property for recreational horse riding, snow shoeing, cross country skiing, quads or hikers. Terrain consists of pasture, trails, heavy timber and a beautiful ravine and a seasonal stream/brook. This parcel includes a no through road for a very private setting. The entire property line was surveyed and heavily staked in the fall of 2016 for fencing. Newer gorgeous 36x36 barn with accessory dwelling permit for the 12x36 loft that is ready for development, with outside stairs to 8x12 deck, the barn includes five -12x12 box stalls that are bright and roomy with 45-inch turnout doors in each stall. Barn has a 12x12 tack room /utility room, new 100 amps, 220-volt service, and a 6 GPM well with outside frost free tap. Newer large post and rail corral with two gates adjacent to the barn. Newer rail fencing on the east side approach. 2 wells on property, one is 6 gallons per minute (near barn) and the other is 6 gallons per minute (in meadow near cabin). Phone line, power and natural gas on property. 16x24 off grid cabin with propane fridge and propane lighting with 8x16 covered porch. Outhouse near cabin and two large woodsheds. Gorgeous meadow with lots of room for your friend's RV's or tents. Property is a mix of pasture, spruce, lodgepole pine and poplar, and lots of potential building sites and

or year- round recreational enjoyment. This property has been meticulously maintained and could be perfect for horse boarding and RV use. Arial photographs are approximate to true boundaries.