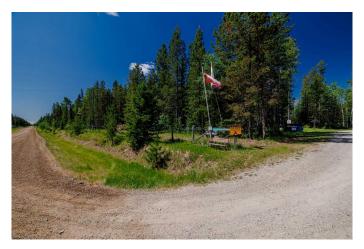

# \$1,150,000 - 282155 Range Road 53, Rural Rocky View County

MLS® #A2235089

**\$1,150,000**0 Bedroom, 0.00 Bathroom, Land on 60.00 Acres

NONE, Rural Rocky View County, Alberta

60-acre parcel offering groomed and natural meadows combined with a beautiful forest like setting. This is a dream property for recreational horse riding, snow shoeing, cross country skiing, quads or hikers. Terrain consists of pasture, trails, heavy timber and a beautiful ravine and a seasonal stream/brook. This parcel includes a no through road for a very private setting. The entire property line was surveyed and heavily staked in the fall of 2016 for fencing. Newer gorgeous 36x36 barn with accessory dwelling permit for the 12x36 loft that is ready for development, with outside stairs to 8x12 deck, the barn includes five -12x12 box stalls that are bright and roomy with 45-inch turnout doors in each stall. Barn has a 12x12 tack room /utility room, new 100 amps, 220-volt service, and a 6 GPM well with outside frost free tap. Newer large post and rail corral with two gates adjacent to the barn. Newer rail fencing on the east side approach. 2 wells on property, one is 6 gallons per minute (near barn) and the other is 6 gallons per minute (in meadow near cabin). Phone line, power and natural gas on property. 16x24 off grid cabin with propane fridge and propane lighting with 8x16 covered porch. Outhouse near cabin and two large woodsheds. Gorgeous meadow with lots of room for your friend's RV's or tents. Property is a mix of pasture, spruce, lodgepole pine and poplar, and lots of potential building sites and

or year- round recreational enjoyment. This property has been meticulously maintained and could be perfect for horse boarding and RV use. Arial photographs are approximate to true boundaries.