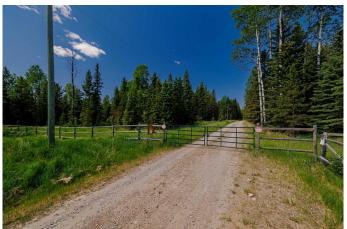

# \$1,150,000 - 282155 Range Road 53, Rural Rocky View County

MLS® #A2235089

**\$1,150,000**0 Bedroom, 0.00 Bathroom, Land on 60.00 Acres

NONE, Rural Rocky View County, Alberta

60-acre parcel offering groomed and natural meadows combined with a beautiful forest like setting. This is a dream property for recreational horse riding, snow shoeing, cross country skiing, quads or hikers. Terrain consists of pasture, trails, heavy timber and a beautiful ravine and a seasonal stream/brook. This parcel includes a no through road for a very private setting. The entire property line was surveyed and heavily staked in the fall of 2016 for fencing. Newer gorgeous 36x36 barn with accessory dwelling permit for the 12x36 loft that is ready for development, with outside stairs to 8x12 deck, the barn includes five -12x12 box stalls that are bright and roomy with 45-inch turnout doors in each stall. Barn has a 12x12 tack room /utility room, new 100 amps, 220-volt service, and a 6 GPM well with outside frost free tap. Newer large post and rail corral with two gates adjacent to the barn. Newer rail fencing on the east side approach. 2 wells on property, one is 6 gallons per minute (near barn) and the other is 6 gallons per minute (in meadow near cabin). Phone line, power and natural gas on property. 16x24 off grid cabin with propane fridge and propane lighting with 8x16 covered porch. Outhouse near cabin and two large woodsheds. Gorgeous meadow with lots of room for your friend's RV's or tents. Property is a mix of pasture, spruce, lodgepole pine and poplar, and lots of potential building sites and

or year- round recreational enjoyment. This property has been meticulously maintained and could be perfect for horse boarding and RV use. Arial photographs are approximate to true boundaries.