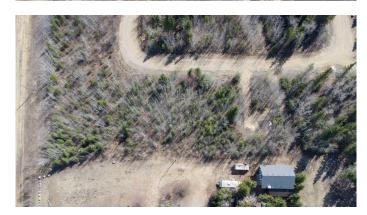

### \$179,000

0 Bedroom, 0.00 Bathroom, Land on 0.55 Acres

NONE, Turtle Lake, Saskatchewan

Lot 10 Kivimaa Drive â€"- Located in the scenic Resort Village of Kivimaaâ€"Moonlight Bay on the shores of Turtle Lake, SK, this 0.55 acre developed lot along Kivimaa Drive features a 1,728 sq ft building on full basement but is currently vacant. In addition, there is water well on Lot 9 servicing both it and Lot 10. The original developerâ€"a family ownership groupâ€"has elected to sell these parcels as part of their estate planning process. According to village administration, the community features approximately 240 cabins, two boat launches, a fire station, a public playground, and a pickleball court currently under construction. Residents are drawn to the area's natural beauty and the year-round recreation offered by the lake and nearby Meadow Lake Provincial Forest. A wholesale purchase consideration is being offered for those who would like the option of acquiring multiple lots for a family compound, or for investors looking to grow their portfolio. GST applies. Please contact the listing office to request a detailed information package.