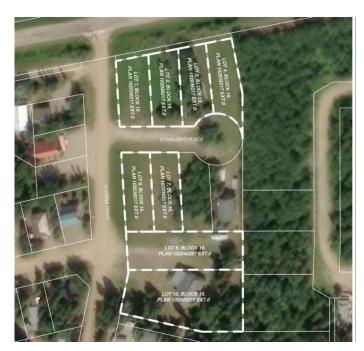

### \$179,000

0 Bedroom, 0.00 Bathroom, Land on 0.55 Acres

NONE, Turtle Lake, Saskatchewan

Lot 10 Kivimaa Drive â€"- Located in the scenic Resort Village of Kivimaaâ€"Moonlight Bay on the shores of Turtle Lake, SK, this 0.55 acre developed lot along Kivimaa Drive features a 1,728 sq ft building on full basement but is currently vacant. In addition, there is water well on Lot 9 servicing both it and Lot 10. The original developerâ€"a family ownership groupâ€"has elected to sell these parcels as part of their estate planning process. According to village administration, the community features approximately 240 cabins, two boat launches, a fire station, a public playground, and a pickleball court currently under construction. Residents are drawn to the area's natural beauty and the year-round recreation offered by the lake and nearby Meadow Lake Provincial Forest. A wholesale purchase consideration is being offered for those who would like the option of acquiring multiple lots for a family compound, or for investors looking to grow their portfolio. GST applies. Please contact the listing office to request a detailed information package.

# **Community Information**

Address Lot 10 Kivimaa Drive

Subdivision NONE

City Turtle Lake

County Saskcatchewan

Province Saskatchewan

Postal Code S9X 1E6