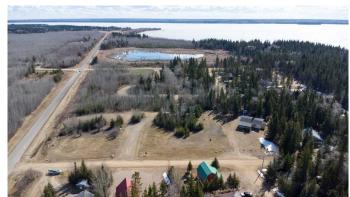

### \$179,000

0 Bedroom, 0.00 Bathroom, Land on 0.55 Acres

NONE, Turtle Lake, Saskatchewan

Lot 10 Kivimaa Drive â€"- Located in the scenic Resort Village of Kivimaaâ€"Moonlight Bay on the shores of Turtle Lake, SK, this 0.55 acre developed lot along Kivimaa Drive features a 1,728 sq ft building on full basement but is currently vacant. In addition, there is water well on Lot 9 servicing both it and Lot 10. The original developerâ€"a family ownership groupâ€"has elected to sell these parcels as part of their estate planning process. According to village administration, the community features approximately 240 cabins, two boat launches, a fire station, a public playground, and a pickleball court currently under construction. Residents are drawn to the area's natural beauty and the year-round recreation offered by the lake and nearby Meadow Lake Provincial Forest. A wholesale purchase consideration is being offered for those who would like the option of acquiring multiple lots for a family compound, or for investors looking to grow their portfolio. GST applies. Please contact the listing office to request a detailed information package.