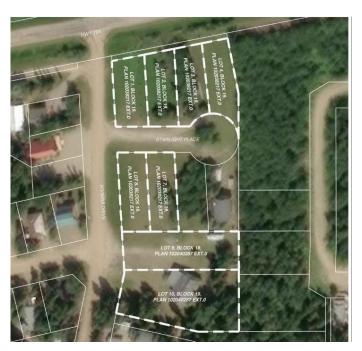

### \$129,000

0 Bedroom, 0.00 Bathroom, Land on 0.37 Acres

NONE, Rural, Saskatchewan

Located in the scenic Resort Village of Kivimaaâ€"Moonlight Bay on the shores of Turtle Lake, SK, this 0.37 acre developed lot along Kivimaa Drive offers natural gas and underground power at the property boundary. In addition, there is water well on Lot 9 servicing both it and Lot 10. The original developerâ€"a family ownership groupâ€"has elected to sell these parcels as part of their estate planning process. According to village administration, the community features approximately 240 cabins, two boat launches, a fire station, a public playground, and a pickleball court currently under construction. Residents are drawn to the area's natural beauty and the year-round recreation offered by the lake and nearby Meadow Lake Provincial Forest. A wholesale purchase consideration is being offered for those who would like the option of acquiring multiple lots for a family compound, or for investors looking to grow their portfolio. GST applies. Please contact the listing office to request a detailed information package.

# **Community Information**

Address Lot 9 Starlight Place

Subdivision NONE City Rural

County Saskcatchewan

Province Saskatchewan

Postal Code S9X 1E6