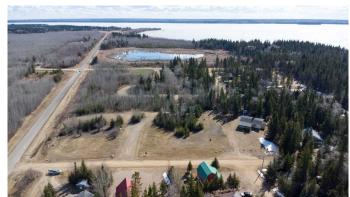

### \$129,000

0 Bedroom, 0.00 Bathroom, Land on 0.37 Acres

NONE, Rural, Saskatchewan

Located in the scenic Resort Village of Kivimaaâ€"Moonlight Bay on the shores of Turtle Lake, SK, this 0.37 acre developed lot along Kivimaa Drive offers natural gas and underground power at the property boundary. In addition, there is water well on Lot 9 servicing both it and Lot 10. The original developerâ€"a family ownership groupâ€"has elected to sell these parcels as part of their estate planning process. According to village administration, the community features approximately 240 cabins, two boat launches, a fire station, a public playground, and a pickleball court currently under construction. Residents are drawn to the area's natural beauty and the year-round recreation offered by the lake and nearby Meadow Lake Provincial Forest. A wholesale purchase consideration is being offered for those who would like the option of acquiring multiple lots for a family compound, or for investors looking to grow their portfolio. GST applies. Please contact the listing office to request a detailed information package.