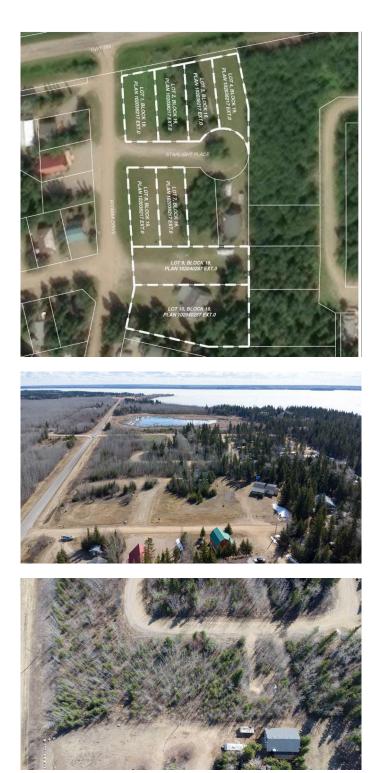

#### \$129,000

0 Bedroom, 0.00 Bathroom, Land on 0.19 Acres

NONE, Rural, Saskatchewan

Located in the scenic Resort Village of Kivimaa–Moonlight Bay on the shores of Turtle Lake, SK, this 0.19-acre developed lot in the Starlight Place cul-de-sac offers natural gas and underground power at the property boundary. The original developerâ€"a family ownership groupâ€"has elected to sell these parcels as part of their estate planning process. According to village administration, the community features approximately 240 cabins, two boat launches, a fire station, a public playground, and a pickleball court currently under construction. Residents are drawn to the area's natural beauty and the year-round recreation offered by the lake and nearby Meadow Lake Provincial Forest. A wholesale purchase consideration is being offered for those who would like the option of acquiring multiple lots for a family compound, or for investors looking to grow their portfolio. GST applies. Please contact the listing office to request a detailed information package.