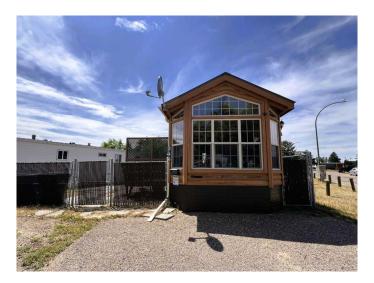

# \$49,500 - 246 Fleet Street Sw, Medicine Hat

MLS® #A2235034

## \$49,500

1 Bedroom, 1.00 Bathroom, 505 sqft Mobile on 0.00 Acres

SW Hill, Medicine Hat, Alberta

Cute, cozy and affordable is just what this little unit is! This is a perfect home for someone wanting to get out of apartment living and into their own space. Featuring vaulted ceilings to help create a spacious feeling throughout as well as central air conditioning to keep you cool in the warm summer months. You don't have to worry about the shingles wearing out as the the roof is metal for low maintenance. Get creative with the fenced yard and 2 sheds for extra storage. Located across from a green space and having the mailbox right beside in another small green space makes this home a great starter home or perfect for a student as there is bus service near by. With a little love and attention to the exterior, you can make this like your little country cabin in the woods! Schedule your appointment today! Lot rent is approximately \$550, utilities extra.

#### **Exterior**

Roof Metal