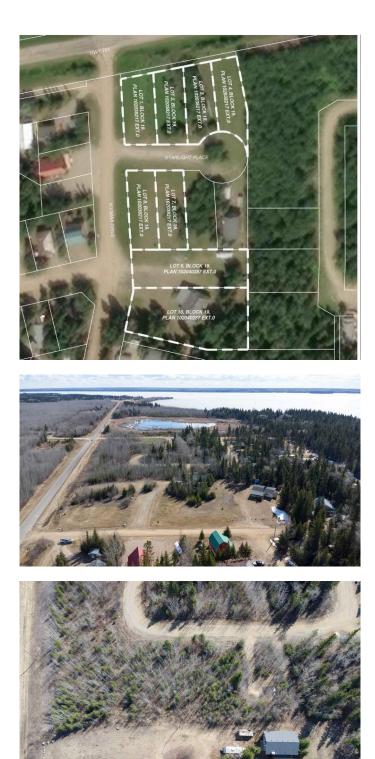

underground power at the property boundary. The original developerâ€"a family ownership groupâ€"has elected to sell these parcels as part of their estate planning process. According to village administration, the community features approximately 240 cabins, two boat launches, a fire station, a public playground, and a pickleball court currently under construction. Residents are drawn to the areaâ€<sup>™</sup>s natural beauty and the year-round recreation offered by the lake and nearby Meadow Lake Provincial Forest. A wholesale purchase consideration is being offered for those who would like the option of acquiring multiple lots for a family compound, or for investors looking to grow their portfolio. GST applies. Please contact the listing office to request a detailed information package.



#### **Essential Information**

| MLS® #    | A2235031     |
|-----------|--------------|
| Price     | \$125,000    |
| Bathrooms | 0.00         |
| Acres     | 0.19         |
| Туре      | Land         |
| Sub-Type  | Recreational |
| Status    | Active       |
|           |              |

### **Community Information**

| Lot 7 Starlight Place |
|-----------------------|
| NONE                  |
| Turtle Lake           |
| Saskcatchewan         |
| Saskatchewan          |
| S9X 1E6               |
|                       |

### **Additional Information**

| Date Listed    | June 26th, 2025 |
|----------------|-----------------|
| Days on Market | 78              |
| Zoning         | LA1             |

## **Listing Details**

Listing Office RE/MAX OF LLOYDMINSTER

Data is supplied by