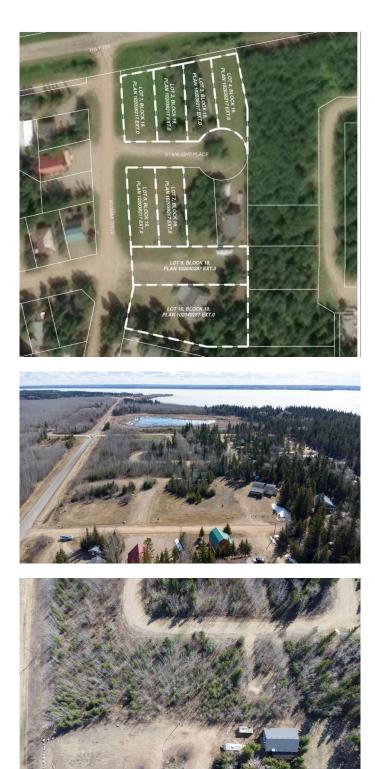

#### \$125,000

0 Bedroom, 0.00 Bathroom, Land on 0.19 Acres

NONE, Rural, Saskatchewan

Located in the scenic Resort Village of Kivimaa–Moonlight Bay on the shores of Turtle Lake, SK, this 0.19-acre developed lot in the Starlight Place cul-de-sac offers natural gas and underground power at the property boundary. The original developerâ€"a family ownership groupâ€"has elected to sell these parcels as part of their estate planning process. According to village administration, the community features approximately 240 cabins, two boat launches, a fire station, a public playground, and a pickleball court currently under construction. Residents are drawn to the area's natural beauty and the year-round recreation offered by the lake and nearby Meadow Lake Provincial Forest. A wholesale purchase consideration is being offered for those who would like the option of acquiring multiple lots for a family compound, or for investors looking to grow their portfolio. GST applies. Please contact the listing office to request a detailed information package.