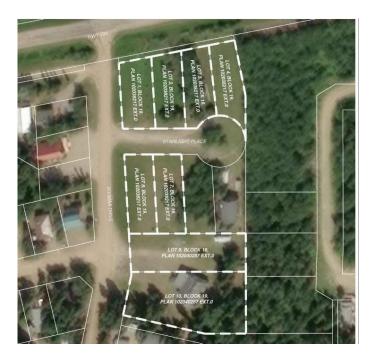

# \$69,900 - Lot 2 Starlight Place, Turtle Lake

MLS® #A2234991

#### \$69,900

0 Bedroom, 0.00 Bathroom, Land on 0.19 Acres

NONE, Turtle Lake, Saskatchewan

Located in the scenic Resort Village of Kivimaaâ€"Moonlight Bay on the shores of Turtle Lake, SK, this 0.19-acre developed lot in the Starlight Place cul-de-sac offers natural gas and underground power at the property boundary. The original developerâ€"a family ownership groupâ€"has elected to sell these parcels as part of their estate planning process. According to village administration, the community features approximately 240 cabins, two boat launches, a fire station, a public playground, and a pickleball court currently under construction. Residents are drawn to the area's natural beauty and the year-round recreation offered by the lake and nearby Meadow Lake Provincial Forest. A wholesale purchase consideration is being offered for those who would like the option of acquiring multiple lots for a family compound, or for investors looking to grow their portfolio. GST applies. Please contact the listing office to request a detailed information package.