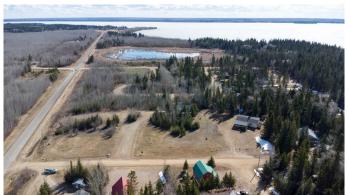

# \$69,900 - Lot 2 Starlight Place, Turtle Lake

MLS® #A2234991

#### \$69,900

0 Bedroom, 0.00 Bathroom, Land on 0.19 Acres

NONE, Turtle Lake, Saskatchewan

Located in the scenic Resort Village of Kivimaaâ€"Moonlight Bay on the shores of Turtle Lake, SK, this 0.19-acre developed lot in the Starlight Place cul-de-sac offers natural gas and underground power at the property boundary. The original developerâ€"a family ownership groupâ€"has elected to sell these parcels as part of their estate planning process. According to village administration, the community features approximately 240 cabins, two boat launches, a fire station, a public playground, and a pickleball court currently under construction. Residents are drawn to the area's natural beauty and the year-round recreation offered by the lake and nearby Meadow Lake Provincial Forest. A wholesale purchase consideration is being offered for those who would like the option of acquiring multiple lots for a family compound, or for investors looking to grow their portfolio. GST applies. Please contact the listing office to request a detailed information package.