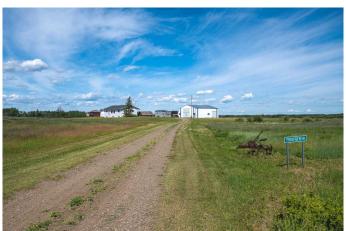

### \$819,900

2 Bedroom, 1.00 Bathroom, Agri-Business on 160.00 Acres

NONE, Rural Spirit River No. 133, M.D. of, Alberta

Homestead dreams could be your reality! This incredible 160-acre farm has been cherished by the same family for 95 years, and now it's ready to be passed on to the next generation of farming roots and rural legacy. Set on a dead-end road off RR 44 down the Volin RD this stunning parcel offers peace, privacy, and potential, bordered by Ducks Unlimited conservation land to the North and West, and neighboring farms to the South and East. The property features: 20-acre homesite, 10 acres of mature trees, and 130 acres of prime Peace Country farmland. Outside offers a 40'x60' insulated tin shop with concrete floor, floor drain, water lines, wood stove, office, mezzanine storage, and dual overhead doors. Outbuildings include 5 graineries, 3 storage sheds, and 3 dugouts throughout the property, supporting both crop and livestock possibilities. The 1991-built 1458 sq.ft bungalow offers cozy, updated living with newly installed front steps and new windows throughout in 2021. The spacious fover leads to main floor laundry with sink just off the upgraded kitchen featuring custom organizer shelving, French pantry, and center island bar. The open concept living space is complete with 2 bedrooms, 1 large bathroom, and new paint and trim. The unfinished basement features new furnace in 2022 and newer hot water tank and offers ample space for future

development. Whether you're looking to farm, homestead, or simply enjoy the serenity of nature, this land is irreplaceable. Embrace the heritage, the fertile ground, and the unmatched location in the picturesque Dunvegan area. Build your family's legacy with this once-in-a-century opportunity!