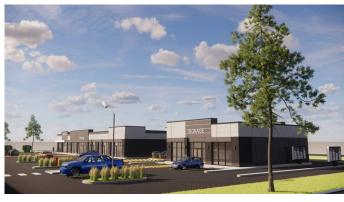

#### \$40

0 Bedroom, 0.00 Bathroom, Commercial on 0.00 Acres

Erin Woods, Calgary, Alberta

Now pre-leasing retail bays at Eastpoint Centre, a new retail plaza coming to 5291 28 Ave SE, Calgary â€" anticipated completion in 2027. This high-exposure development will be home to Tim Hortons and KFC, driving consistent traffic to the site. Units range from 1,100â€"2,500 sq. ft. and are suitable for a wide variety of uses including medical, dental, pharmacy, physio, chiro, massage, vet clinic, financial services, food franchises, liquor store, and many more. Ideally located with excellent access to major routes including 17th Ave SE (0.5 km), Peigan Trail, Stoney Trail, Deerfoot Trail, and Trans-Canada Hwy. The property is conveniently located just 12 km from downtown and 18 km from the airport, making it a prime opportunity to have your business located.