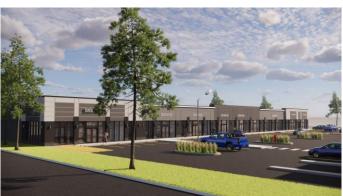

#### \$40

0 Bedroom, 0.00 Bathroom, Commercial on 0.00 Acres

Erin Woods, Calgary, Alberta

Now pre-leasing retail bays at Eastpoint Centre, a new retail plaza coming to 5291 28 Ave SE, Calgary â€" anticipated completion in 2027. This high-exposure development will be home to Tim Hortons and KFC, driving consistent traffic to the site. Units range from 1,100â€"2,500 sq. ft. and are suitable for a wide variety of uses including medical, dental, pharmacy, physio, chiro, massage, vet clinic, financial services, food franchises, liquor store, and many more. Ideally located with excellent access to major routes including 17th Ave SE (0.5 km), Peigan Trail, Stoney Trail, Deerfoot Trail, and Trans-Canada Hwy. The property is conveniently located just 12 km from downtown and 18 km from the airport, making it a prime opportunity to have your business located.