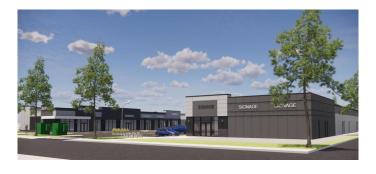

#### \$40

0 Bedroom, 0.00 Bathroom, Commercial on 0.00 Acres

Erin Woods, Calgary, Alberta

Now pre-leasing retail bays at Eastpoint Centre, a new retail plaza coming to 5291 28 Ave SE, Calgary â€" anticipated completion in 2027. This high-exposure development will be home to Tim Hortons and KFC, driving consistent traffic to the site. Units range from 1,100â€"2,500 sq. ft. and are suitable for a wide variety of uses including medical, dental, pharmacy, physio, chiro, massage, vet clinic, financial services, food franchises, liquor store, and many more. Ideally located with excellent access to major routes including 17th Ave SE (0.5 km), Peigan Trail, Stoney Trail, Deerfoot Trail, and Trans-Canada Hwy. The property is conveniently located just 12 km from downtown and 18 km from the airport, making it a prime opportunity to have your business located.