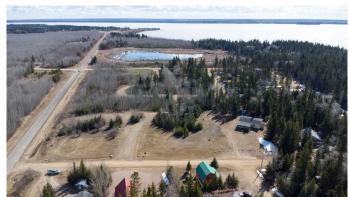

## \$69,900

0 Bedroom, 0.00 Bathroom, Land on 0.19 Acres

NONE, Turtle Lake, Saskatchewan

Located in the scenic Resort Village of Kivimaaâ€"Moonlight Bay on the shores of Turtle Lake, SK, this 0.19-acre developed lot in the Starlight Place cul-de-sac offers natural gas and underground power at the property boundary. The original developerâ€"a family ownership groupâ€"has elected to sell these parcels as part of their estate planning process. According to village administration, the community features approximately 240 cabins, two boat launches, a fire station, a public playground, and a pickleball court currently under construction. Residents are drawn to the area's natural beauty and the year-round recreation offered by the lake and nearby Meadow Lake Provincial Forest. A wholesale purchase consideration is being offered for those who would like the option of acquiring multiple lots for a family compound, or for investors looking to grow their portfolio. Please contact the listing office to request a detailed information package.