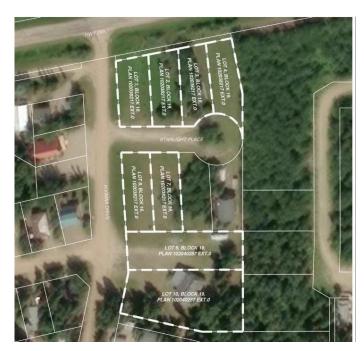

## \$69,900

0 Bedroom, 0.00 Bathroom, Land on 0.19 Acres

NONE, Turtle Lake, Saskatchewan

Located in the scenic Resort Village of Kivimaaâ€"Moonlight Bay on the shores of Turtle Lake, SK, this 0.19-acre developed lot in the Starlight Place cul-de-sac offers natural gas and underground power at the property boundary. The original developerâ€"a family ownership groupâ€"has elected to sell these parcels as part of their estate planning process. According to village administration, the community features approximately 240 cabins, two boat launches, a fire station, a public playground, and a pickleball court currently under construction. Residents are drawn to the area's natural beauty and the year-round recreation offered by the lake and nearby Meadow Lake Provincial Forest. A wholesale purchase consideration is being offered for those who would like the option of acquiring multiple lots for a family compound, or for investors looking to grow their portfolio. Please contact the listing office to request a detailed information package.

# **Community Information**

Address Lot 3 Starlight Place

Subdivision NONE

City Turtle Lake

County Saskcatchewan

Province Saskatchewan

Postal Code S9X 1E6