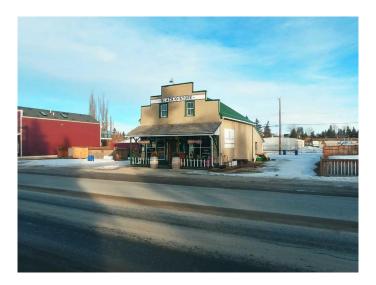

## \$949,900

0 Bedroom, 0.00 Bathroom, Commercial on 0.00 Acres

NONE, Diamond Valley, Alberta

Fabulous opportunity in the heart of Diamond Valley. Prime development site located in the vibrant and fast-growing community of Diamond Valley. This high-profile lot presents an exceptional opportunity for developers, investors, or visionary owner-users. The site spans 125 feet of frontage by 120 feet deep, offering ample space for redevelopment, retail, mixed use or commercial development. The property is prominently situated on Government Street, one of the town's main commercial corridors, with excellent visibility, foot traffic, and vehicle exposure. At the heart of the property stands a charming building over 100 years old, rich in history and character. While the structure may require updates, it offers significant architectural value and could be preserved, repurposed, or replaced â€" depending on your vision and needs. Act fast. Do not miss out on this remarkable development opportunity.

Built in 1920