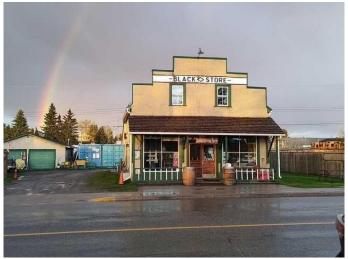

## \$949,900

0 Bedroom, 0.00 Bathroom, Commercial on 0.00 Acres

NONE, Diamond Valley, Alberta

Fabulous opportunity in the heart of Diamond Valley. Prime development site located in the vibrant and fast-growing community of Diamond Valley. This high-profile lot presents an exceptional opportunity for developers, investors, or visionary owner-users. The site spans 125 feet of frontage by 120 feet deep, offering ample space for redevelopment, retail, mixed use or commercial development. The property is prominently situated on Government Street, one of the town's main commercial corridors, with excellent visibility, foot traffic, and vehicle exposure. At the heart of the property stands a charming building over 100 years old, rich in history and character. While the structure may require updates, it offers significant architectural value and could be preserved, repurposed, or replaced â€" depending on your vision and needs. Act fast. Do not miss out on this remarkable development opportunity.

Built in 1920