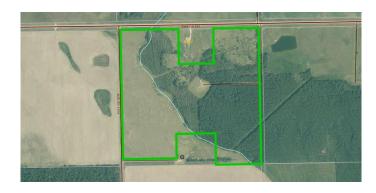

## \$230,000

0 Bedroom, 0.00 Bathroom, Land on 129.07 Acres

NONE, Rural Yellowhead County, Alberta

129.07 acres with \$4,500.00 annual surface well revenue. Paved all the way from Edson.

### **Essential Information**

MLS® # A2234720 Price \$230,000

Bathrooms 0.00
Acres 129.07
Type Land

Sub-Type Residential Land

Status Active

## **Community Information**

Address Ne-1-55-12 Yellowhead Cour

Subdivision NONE

City Rural Yellowhead County

County Yellowhead County

Province Alberta
Postal Code T7E 5C4