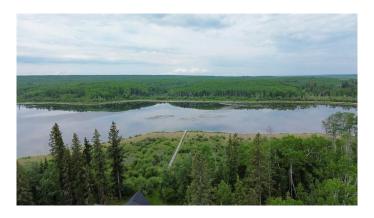

### \$70,000

0 Bedroom, 0.00 Bathroom, Land on 0.37 Acres

NONE, Branch Lake, Saskatchewan

Here's a rare opportunity to own a pristine 0.37-acre lakefront lot at scenic Branch Lake. nestled in northwest Saskatchewan's peaceful parkland-to-boreal transition zone. These well-treed parcels offer the serenity of a smaller, but deep, lake with northern pike and walleye in its waters. Power and phone installed to each lot boundary. Private boat launch. Experience the quiet charm of the lakeside living while staying close to the amenities available in Loon Lake, Paradise Hill, or Cold Lake. Outdoor enthusiasts will appreciate the proximity to the Bronson Forest with its year around recreation opportunities, numerous lakes, and wildlife. There is all season accessibility from either west from Loon Lake or south and east of Cold Lake from Highway 21 on secondary road #699 to RR 3243 north (approx. 4 miles). Detailed maps and signage are in place. Each lot is subject to building restrictions within 12 years of purchase to preserve the continuity and natural character of the resort community. A wholesale purchase consideration is being offered for those who would like the option of acquiring multiple lots for a family compound, or for investors looking to grow their portfolio. A proposed second phase for additional lots situated one row back is also available. GST applies. Please contact the listing office to request a detailed information package.