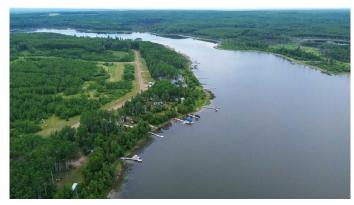

### \$70,000

0 Bedroom, 0.00 Bathroom, Land on 0.37 Acres

NONE, Branch Lake, Saskatchewan

Here's a rare opportunity to own a pristine 0.37-acre lakefront lot at scenic Branch Lake. nestled in northwest Saskatchewan's peaceful parkland-to-boreal transition zone. These well-treed parcels offer the serenity of a smaller, but deep, lake with northern pike and walleye in its waters. Power and phone installed to each lot boundary. Private boat launch. Experience the quiet charm of the lakeside living while staying close to the amenities available in Loon Lake, Paradise Hill, or Cold Lake. Outdoor enthusiasts will appreciate the proximity to the Bronson Forest with its year around recreation opportunities, numerous lakes, and wildlife. There is all season accessibility from either west from Loon Lake or south and east of Cold Lake from Highway 21 on secondary road #699 to RR 3243 north (approx. 4 miles). Detailed maps and signage are in place. Each lot is subject to building restrictions within 12 years of purchase to preserve the continuity and natural character of the resort community. A wholesale purchase consideration is being offered for those who would like the option of acquiring multiple lots for a family compound, or for investors looking to grow their portfolio. A proposed second phase for additional lots situated one row back is also available. GST applies. Please contact the listing office to request a detailed information package.