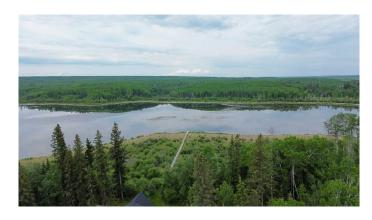

### \$70,000

0 Bedroom, 0.00 Bathroom, Land on 0.35 Acres

NONE, Branch Lake, Saskatchewan

Here's a rare opportunity to own a pristine 0.35-acre lakefront lot at scenic Branch Lake. nestled in northwest Saskatchewan's peaceful parkland-to-boreal transition zone. These well-treed parcels offer the serenity of a smaller, but deep, lake with northern pike and walleye in its waters. Power and phone installed to each lot boundary. Private boat launch. Experience the quiet charm of the lakeside living while staying close to the amenities available in Loon Lake, Paradise Hill, or Cold Lake. Outdoor enthusiasts will appreciate the proximity to the Bronson Forest with its year around recreation opportunities, numerous lakes, and wildlife. There is all season accessibility from either west from Loon Lake or south and east of Cold Lake from Highway 21 on secondary road #699 to RR 3243 north (approx. 4 miles). Detailed maps and signage are in place. Each lot is subject to building restrictions within 12 years of purchase to preserve the continuity and natural character of the resort community. A wholesale purchase consideration is being offered for those who would like the option of acquiring multiple lots for a family compound, or for investors looking to grow their portfolio. A proposed second phase for additional lots situated one row back is also available. GST applies. Please contact the listing office to request a detailed information package.