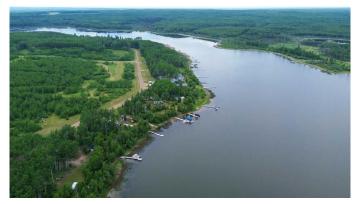

### \$70,000

0 Bedroom, 0.00 Bathroom, Land on 0.35 Acres

NONE, Branch Lake, Saskatchewan

Here's a rare opportunity to own a pristine 0.35-acre lakefront lot at scenic Branch Lake. nestled in northwest Saskatchewan's peaceful parkland-to-boreal transition zone. These well-treed parcels offer the serenity of a smaller, but deep, lake with northern pike and walleye in its waters. Power and phone installed to each lot boundary. Private boat launch. Experience the quiet charm of the lakeside living while staying close to the amenities available in Loon Lake, Paradise Hill, or Cold Lake. Outdoor enthusiasts will appreciate the proximity to the Bronson Forest with its year around recreation opportunities, numerous lakes, and wildlife. There is all season accessibility from either west from Loon Lake or south and east of Cold Lake from Highway 21 on secondary road #699 to RR 3243 north (approx. 4 miles). Detailed maps and signage are in place. Each lot is subject to building restrictions within 12 years of purchase to preserve the continuity and natural character of the resort community. A wholesale purchase consideration is being offered for those who would like the option of acquiring multiple lots for a family compound, or for investors looking to grow their portfolio. A proposed second phase for additional lots situated one row back is also available. GST applies. Please contact the listing office to request a detailed information package.