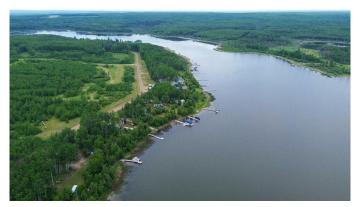

### \$70,000

0 Bedroom, 0.00 Bathroom, Land on 0.34 Acres

NONE, Branch Lake, Saskatchewan

Here's a rare opportunity to own a pristine 0.27-acre lakefront lot at scenic Branch Lake. nestled in northwest Saskatchewan's peaceful parkland-to-boreal transition zone. These well-treed parcels offer the serenity of a smaller, but deep, lake with northern pike and walleye in its waters. Power and phone installed to each lot boundary. Private boat launch. Experience the quiet charm of the lakeside living while staying close to the amenities available in Loon Lake, Paradise Hill, or Cold Lake. Outdoor enthusiasts will appreciate the proximity to the Bronson Forest with its year around recreation opportunities, numerous lakes, and wildlife. There is all season accessibility from either west from Loon Lake or south and east of Cold Lake from Highway 21 on secondary road #699 to RR 3243 north (approx. 4 miles). Detailed maps and signage are in place. Each lot is subject to building restrictions within 12 years of purchase to preserve the continuity and natural character of the resort community. A wholesale purchase consideration is being offered for those who would like the option of acquiring multiple lots for a family compound, or for investors looking to grow their portfolio. A proposed second phase for additional lots situated one row back is also available. GST applies. Please contact the listing office to request a detailed information package.