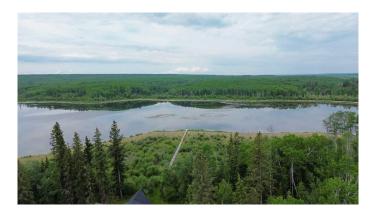

### \$70,000

0 Bedroom, 0.00 Bathroom, Land on 0.34 Acres

NONE, Branch Lake, Saskatchewan

Here's a rare opportunity to own a pristine 0.27-acre lakefront lot at scenic Branch Lake. nestled in northwest Saskatchewan's peaceful parkland-to-boreal transition zone. These well-treed parcels offer the serenity of a smaller, but deep, lake with northern pike and walleye in its waters. Power and phone installed to each lot boundary. Private boat launch. Experience the quiet charm of the lakeside living while staying close to the amenities available in Loon Lake, Paradise Hill, or Cold Lake. Outdoor enthusiasts will appreciate the proximity to the Bronson Forest with its year around recreation opportunities, numerous lakes, and wildlife. There is all season accessibility from either west from Loon Lake or south and east of Cold Lake from Highway 21 on secondary road #699 to RR 3243 north (approx. 4 miles). Detailed maps and signage are in place. Each lot is subject to building restrictions within 12 years of purchase to preserve the continuity and natural character of the resort community. A wholesale purchase consideration is being offered for those who would like the option of acquiring multiple lots for a family compound, or for investors looking to grow their portfolio. A proposed second phase for additional lots situated one row back is also available. GST applies. Please contact the listing office to request a detailed information package.