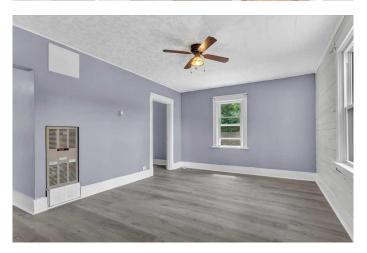

## \$174,900

1 Bedroom, 1.00 Bathroom, 727 sqft Residential on 0.10 Acres

NONE, Standard, Alberta

Simple & Solid! Check out this cozy 1 bedroom, 1 bath, bungalow, offering 727 sq ft of designed living space, a versatile flex room provides extra space for a home office, guest space or whatever you need. Built in the 1920 this home is simple & solid with modern updates, including new vinyl flooring & freshly painted throughout. Enjoy the outdoors from your welcoming front deck or around your fire pit. The property also features a heated, insulated detached double car garage, ideal for year round use and a separate storage shed & cold room for added convenience. Whether you're a first-time buyer, downsizing or looking for a cozy retreat or an investment, this well maintained home checks all the boxes.

## Interior

Interior Features See Remarks

Appliances Electric Range, Garage Control(s), Refrigerator

Heating Forced Air, Natural Gas

Cooling None
Has Basement Yes

Basement See Remarks