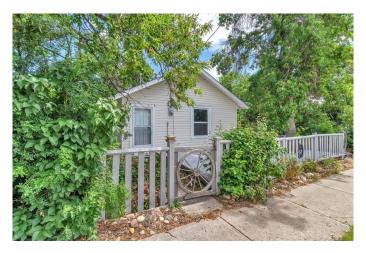

## \$174,900

1 Bedroom, 1.00 Bathroom, 727 sqft Residential on 0.10 Acres

NONE, Standard, Alberta

Simple & Solid! Check out this cozy 1 bedroom, 1 bath, bungalow, offering 727 sq ft of designed living space, a versatile flex room provides extra space for a home office, guest space or whatever you need. Built in the 1920 this home is simple & solid with modern updates, including new vinyl flooring & freshly painted throughout. Enjoy the outdoors from your welcoming front deck or around your fire pit. The property also features a heated, insulated detached double car garage, ideal for year round use and a separate storage shed & cold room for added convenience. Whether you're a first-time buyer, downsizing or looking for a cozy retreat or an investment, this well maintained home checks all the boxes.

#### **Exterior**

Exterior Features Fire Pit

Lot Description Back Lane, Rectangular Lot

Roof Asphalt Shingle

Construction Vinyl Siding, Wood Frame

Foundation Perimeter Wall