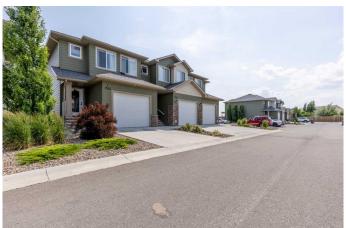

## \$390,000

2 Bedroom, 3.00 Bathroom, 988 sqft Residential on 0.04 Acres

Stafford Manor, Lethbridge, Alberta

End unit townhome in a fantastic, accessible location! Close proximity to amenities and backing onto the coulees, this fully finished 2 storey home is a turn-key, low maintenance dream! The main floor is a bright and welcoming space that offers an open concept living, dining and kitchen area with a walk-in pantry, quartz counters and tremendous views! Heading upstairs there are 2 well sized bedrooms, along with a 4 piece bathroom and a 3 piece ensuite that boasts a huge (and gorgeous) walk-in tiled shower. The finished basement offers a family room, laundry room and 3 piece bathroom with yet another walk-in tiled shower. The patio in your backyard has a gazebo to enjoy the south-facing view.