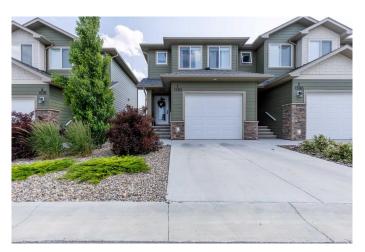

## \$390,000

2 Bedroom, 3.00 Bathroom, 988 sqft Residential on 0.04 Acres

Stafford Manor, Lethbridge, Alberta

End unit townhome in a fantastic, accessible location! Close proximity to amenities and backing onto the coulees, this fully finished 2 storey home is a turn-key, low maintenance dream! The main floor is a bright and welcoming space that offers an open concept living, dining and kitchen area with a walk-in pantry, quartz counters and tremendous views! Heading upstairs there are 2 well sized bedrooms, along with a 4 piece bathroom and a 3 piece ensuite that boasts a huge (and gorgeous) walk-in tiled shower. The finished basement offers a family room, laundry room and 3 piece bathroom with yet another walk-in tiled shower. The patio in your backyard has a gazebo to enjoy the south-facing view.