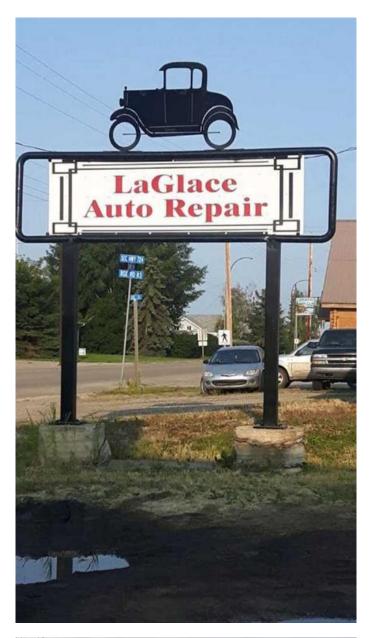

# \$310,000 - 9934 100 Avenue, La Glace

MLS® #A2234493

### \$310,000

0 Bedroom, 0.00 Bathroom, Commercial on 0.21 Acres

NONE, La Glace, Alberta

For more information, please click the "More Information" button.

A well-established auto repair shop located in the hamlet of LaGlace, approximately 50 km northwest of Grande Prairie. This commercial property has a long history of service to the community, with the original building constructed in 1980 and an addition completed in 1997. The shop is situated on two titled lots (Plan 4069ET, Block 1, Lots 1 & 2), with Lot 2 currently providing additional potential income as rented parking space. The main shop features three tall (16') west-facing bay doorsâ€"two are 12' wide and one is 14' wide. The interior offers an 18' ceiling height, allowing for a 12' x 30' mezzanine. A 12' x 20' office space is located at the front entrance and includes access to both the main shop and a washroom. The building is equipped with hydronic heating powered by an on-demand natural gas combination furnace, an electric hot water tank, and a reverse osmosis water system. The property also has an owned well and is wired for fiber optic internet. The 1997 addition offers between 1,000 and 1,400 sq. ft. of flexible space with a 10' ceiling, south-facing windows, and a separate entrance. This area has historically been used as a rental space and may be eligible for residential use, subject to approval by the County of Grande Prairie. Parking is available on both asphalt (90' x 36' on the west side) and gravel (96' x 36' on the south side). LaGlace is a vibrant rural community with a

variety of amenities, including a K–9 school, modern public library, community centre, Co-op corner store, Credit Union, UFA fuel station, gas station, three churches, a recently completed fire hall, and a new recreation facility currently under construction. This commercial property offers an excellent opportunity for continued business operations or for investment purposes with strong rental potential.