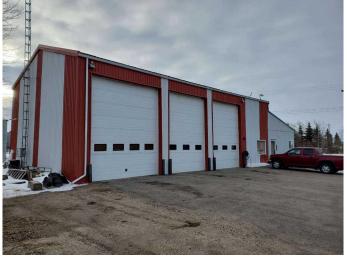

### \$310,000

0 Bedroom, 0.00 Bathroom, Commercial on 0.21 Acres

NONE, La Glace, Alberta

For more information, please click the "More Information" button.

A well-established auto repair shop located in the hamlet of LaGlace, approximately 50 km northwest of Grande Prairie. This commercial property has a long history of service to the community, with the original building constructed in 1980 and an addition completed in 1997. The shop is situated on two titled lots (Plan 4069ET, Block 1, Lots 1 & 2), with Lot 2 currently providing additional potential income as rented parking space. The main shop features three tall (16') west-facing bay doorsâ€"two are 12' wide and one is 14' wide. The interior offers an 18' ceiling height, allowing for a 12' x 30' mezzanine. A 12' x 20' office space is located at the front entrance and includes access to both the main shop and a washroom. The building is equipped with hydronic heating powered by an on-demand natural gas combination furnace, an electric hot water tank, and a reverse osmosis water system. The property also has an owned well and is wired for fiber optic internet. The 1997 addition offers between 1,000 and 1,400 sq. ft. of flexible space with a 10' ceiling, south-facing windows, and a separate entrance. This area has historically been used as a rental space and may be eligible for residential use, subject to approval by the County of Grande Prairie. Parking is available on both asphalt (90' x 36' on the west side) and gravel (96' x 36' on the south side). LaGlace is a vibrant rural community with a