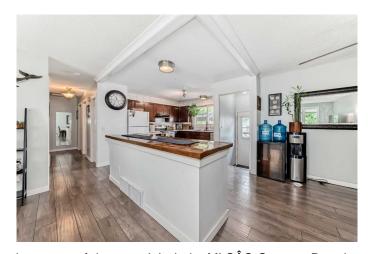

### \$399,900

4 Bedroom, 3.00 Bathroom, 1,154 sqft Residential on 0.14 Acres

Bower, Red Deer, Alberta

WELCOME home to this Charming Bower Bungalow! This bungalow style is located in one of Red Deer's most established neighbourhoods. Featuring 4 bedrooms and 3 bathrooms, this home is nestled on a street, facing a lush green space and backing onto a vibrant community park with playing fields, a skating rink, walking/bike paths, and a nearby community hall. The main floor has been renovated with modern decor and boasts a nice open floor plan! The home sits on a fully landscaped lot complete with a spacious deckand storage shed. The oversized 25' x 23' detached garage is insulated, and located within a fully fenced yardâ€"perfect for privacy and outdoor enjoyment. Whether you're looking to settle into a desirable neighbourhood or add a strong revenue property to your portfolio, this is an excellent opportunity.

#### Interior

Interior Features Kitchen Island, Open Floorplan, Storage, Vinyl Windows, Laminate

Counters

Appliances Dishwasher, Electric Stove, Range Hood, Refrigerator, Washer/Dryer

Heating Forced Air

Cooling None