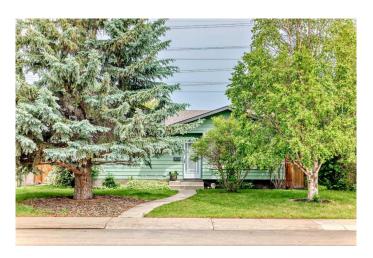

### \$399,900

4 Bedroom, 3.00 Bathroom, 1,154 sqft Residential on 0.14 Acres

Bower, Red Deer, Alberta

WELCOME home to this Charming Bower Bungalow! This bungalow style is located in one of Red Deer's most established neighbourhoods. Featuring 4 bedrooms and 3 bathrooms, this home is nestled on a street, facing a lush green space and backing onto a vibrant community park with playing fields, a skating rink, walking/bike paths, and a nearby community hall. The main floor has been renovated with modern decor and boasts a nice open floor plan! The home sits on a fully landscaped lot complete with a spacious deckand storage shed. The oversized 25' x 23' detached garage is insulated, and located within a fully fenced yardâ€"perfect for privacy and outdoor enjoyment. Whether you're looking to settle into a desirable neighbourhood or add a strong revenue property to your portfolio, this is an excellent opportunity.

Built in 1978

Year Built 1978

Type Residential

Sub-Type Detached

Style Bungalow

Status Active

#### **Exterior**

Exterior Features Private Yard

Lot Description Back Lane, Back Yard, Front Yard, Landscaped, Treed

Roof Asphalt Shingle

Construction Vinyl Siding

Foundation Poured Concrete