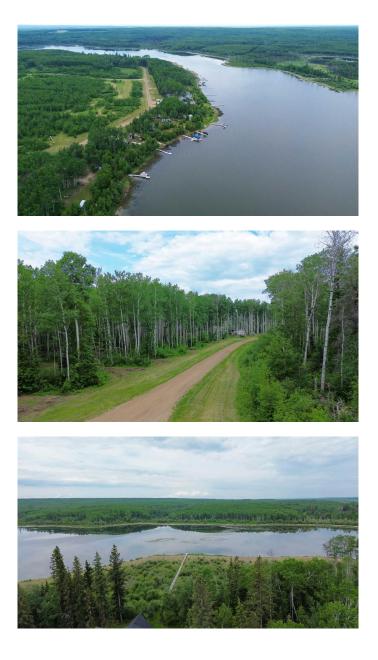

#### \$69,000

0 Bedroom, 0.00 Bathroom, Land on 0.27 Acres

NONE, Branch Lake, Saskatchewan

Hereâ€<sup>™</sup>s a rare opportunity to own a pristine 0.27-acre lakefront lot at scenic Branch Lake, nestled in northwest Saskatchewan's peaceful parkland-to-boreal transition zone. These well-treed parcels offer the serenity of a smaller, but deep, lake with northern pike and walleye in its waters. Power and phone installed to each lot boundary. Private boat launch. Experience the quiet charm of the lakeside living while staying close to the amenities available in Loon Lake, Paradise Hill, or Cold Lake. Outdoor enthusiasts will appreciate the proximity to the Bronson Forest with its year around recreation opportunities, numerous lakes, and wildlife. There is all season accessibility from either west from Loon Lake or south and east of Cold Lake from Highway 21 on secondary road #699 to RR 3243 north (approx. 4 miles). Detailed maps and signage are in place. Each lot is subject to building restrictions within 12 years of purchase to preserve the continuity and natural character of the resort community. A wholesale purchase consideration is being offered for those who would like the option of acquiring multiple lots for a family compound, or for investors looking to grow their portfolio. A proposed second phase for additional lots situated one row back is also available. GST applies. Please contact the listing office to request a detailed information package.