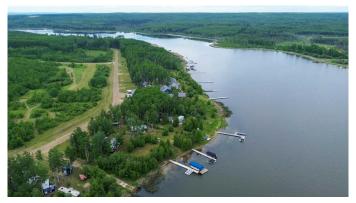

### \$69,000

0 Bedroom, 0.00 Bathroom, Land on 0.27 Acres

NONE, Branch Lake, Saskatchewan

Here's a rare opportunity to own a pristine 0.27-acre lakefront lot at scenic Branch Lake. nestled in northwest Saskatchewan's peaceful parkland-to-boreal transition zone. These well-treed parcels offer the serenity of a smaller, but deep, lake with northern pike and walleye in its waters. Power and phone installed to each lot boundary. Private boat launch. Experience the quiet charm of the lakeside living while staying close to the amenities available in Loon Lake, Paradise Hill, or Cold Lake. Outdoor enthusiasts will appreciate the proximity to the Bronson Forest with its year around recreation opportunities, numerous lakes, and wildlife. There is all season accessibility from either west from Loon Lake or south and east of Cold Lake from Highway 21 on secondary road #699 to RR 3243 north (approx. 4 miles). Detailed maps and signage are in place. Each lot is subject to building restrictions within 12 years of purchase to preserve the continuity and natural character of the resort community. A wholesale purchase consideration is being offered for those who would like the option of acquiring multiple lots for a family compound, or for investors looking to grow their portfolio. A proposed second phase for additional lots situated one row back is also available. GST applies. Please contact the listing office to request a detailed information package.