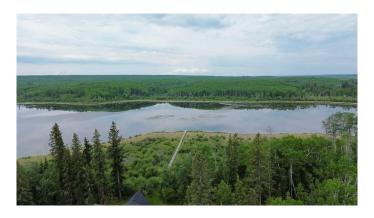

### \$69,000

0 Bedroom, 0.00 Bathroom, Land on 0.27 Acres

NONE, Branch Lake, Saskatchewan

Here's a rare opportunity to own a pristine 0.27-acre lakefront lot at scenic Branch Lake. nestled in northwest Saskatchewan's peaceful parkland-to-boreal transition zone. These well-treed parcels offer the serenity of a smaller, but deep, lake with northern pike and walleye in its waters. Power and phone installed to each lot boundary. Private boat launch. Experience the quiet charm of the lakeside living while staying close to the amenities available in Loon Lake, Paradise Hill, or Cold Lake. Outdoor enthusiasts will appreciate the proximity to the Bronson Forest with its year around recreation opportunities, numerous lakes, and wildlife. There is all season accessibility from either west from Loon Lake or south and east of Cold Lake from Highway 21 on secondary road #699 to RR 3243 north (approx. 4 miles). Detailed maps and signage are in place. Each lot is subject to building restrictions within 12 years of purchase to preserve the continuity and natural character of the resort community. A wholesale purchase consideration is being offered for those who would like the option of acquiring multiple lots for a family compound, or for investors looking to grow their portfolio. A proposed second phase for additional lots situated one row back is also available. GST applies. Please contact the listing office to request a detailed information package.