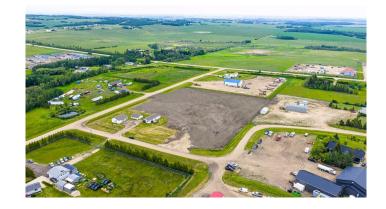

Incredible value awaits with this 5.13-acre property, complete with a residence and two detached garages. Zoned CM (County Industrial), this versatile property is ideal for running a home-based business or operating a full-scale commercial venture. The residence offers a bright, freshly painted space that's perfect for living or converting into office use. Outside, you'll find two detached garages: one approximately 26x24 and the other 40x30 with 12-foot overhead doors. Both have been recently painted inside and outfitted with new lighting. The yard has been cut, leveled, and is prepped for gravelâ€"materials can be provided by the seller. Large, well-built approaches make this site especially suitable for trucking or equipment operations. Located in Dimsdale, the property offers excellent access to the four-lane highway, making it easy to head in any direction from Grande Prairie. This is a prime opportunity to secure a functional and flexible property in the County of Grande Prairie market.