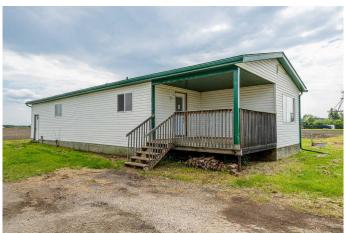

Incredible value awaits with this 5.13-acre property, complete with a residence and two detached garages. Zoned CM (County Industrial), this versatile property is ideal for running a home-based business or operating a full-scale commercial venture. The residence offers a bright, freshly painted space that's perfect for living or converting into office use. Outside, you'll find two detached garages: one approximately 26x24 and the other 40x30 with 12-foot overhead doors. Both have been recently painted inside and outfitted with new lighting. The yard has been cut, leveled, and is prepped for gravelâ€"materials can be provided by the seller. Large, well-built approaches make this site especially suitable for trucking or equipment operations. Located in Dimsdale, the property offers excellent access to the four-lane highway, making it easy to head in any direction from Grande Prairie. This is a prime opportunity to secure a functional and flexible property in the County of Grande Prairie market.