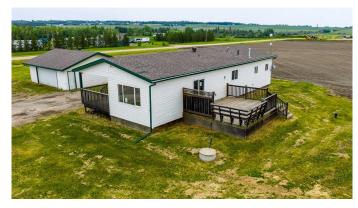

Incredible value awaits with this 5.13-acre property, complete with a residence and two detached garages. Zoned CM (County Industrial), this versatile property is ideal for running a home-based business or operating a full-scale commercial venture. The residence offers a bright, freshly painted space that's perfect for living or converting into office use. Outside, you'll find two detached garages: one approximately 26x24 and the other 40x30 with 12-foot overhead doors. Both have been recently painted inside and outfitted with new lighting. The yard has been cut, leveled, and is prepped for gravelâ€"materials can be provided by the seller. Large, well-built approaches make this site especially suitable for trucking or equipment operations. Located in Dimsdale, the property offers excellent access to the four-lane highway, making it easy to head in any direction from Grande Prairie. This is a prime opportunity to secure a functional and flexible property in the County of Grande Prairie market.