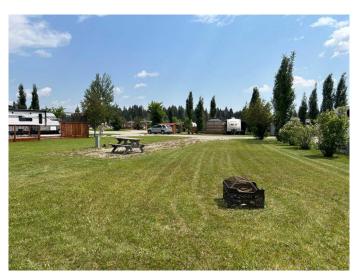

Lot #117 is a 4,268 sq.ft. lot with a cute bunkie, fire pit and picnic table. Endless possibilities await on this blank slateâ€"customize it to fit your personal style and needs.

Sundre River Resort is more than just a place to park your RV â€" it's a welcoming, tight-knit community where friendly neighbors become friends. With over 50 acres of forested trails and river paths to explore, it's easy to enjoy nature at your own pace. Kids can burn off energy at any of the three playgrounds or the large soccer field, while your four-legged family members will love the designated off-leash dog area.

The resort features a spacious cookhouse and outdoor BBQ area, along with a clubhouse that offers laundry and hot showers. There's always something fun happening at the park, from the exciting poker run and chili cook-off to themed seasonal celebrations like Halloween