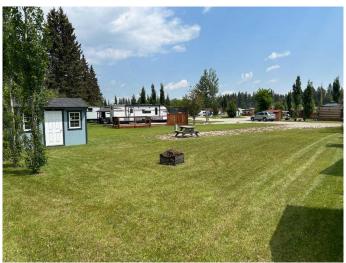

Lot #117 is a 4,268 sq.ft. lot with a cute bunkie, fire pit and picnic table. Endless possibilities await on this blank slateâ€"customize it to fit your personal style and needs.

Sundre River Resort is more than just a place to park your RV â€" it's a welcoming, tight-knit community where friendly neighbors become friends. With over 50 acres of forested trails and river paths to explore, it's easy to enjoy nature at your own pace. Kids can burn off energy at any of the three playgrounds or the large soccer field, while your four-legged family members will love the designated off-leash dog area.

The resort features a spacious cookhouse and outdoor BBQ area, along with a clubhouse that offers laundry and hot showers. There's always something fun happening at the park, from the exciting poker run and chili cook-off to themed seasonal celebrations like Halloween