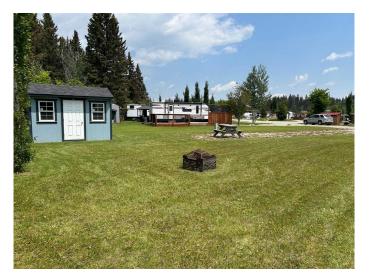

Lot #117 is a 4,268 sq.ft. lot with a cute bunkie, fire pit and picnic table. Endless possibilities await on this blank slateâ€"customize it to fit your personal style and needs.

Sundre River Resort is more than just a place to park your RV â€" it's a welcoming, tight-knit community where friendly neighbors become friends. With over 50 acres of forested trails and river paths to explore, it's easy to enjoy nature at your own pace. Kids can burn off energy at any of the three playgrounds or the large soccer field, while your four-legged family members will love the designated off-leash dog area.

The resort features a spacious cookhouse and outdoor BBQ area, along with a clubhouse that offers laundry and hot showers. There's always something fun happening at the park, from the exciting poker run and chili cook-off to themed seasonal celebrations like Halloween