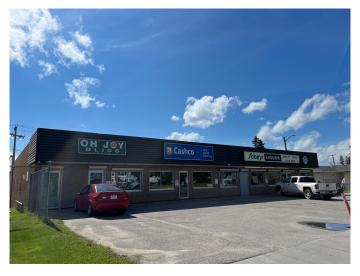

# \$1,950 - 622 50 Street, Edson

MLS® #A2234267

## \$1,950

0 Bedroom, 0.00 Bathroom, Commercial on 0.30 Acres

NONE, Edson, Alberta

Prime 1600+- sq. ft. Retail/Office Space available for lease in Downtown Edson beside a very busy Medical Center! Convenient location with customer parking in the front the building. Large open floor space with 2 offices, washroom and storage room. Zoned C-2, Service Commercial providing for a wide variety of retail commercial and office uses!