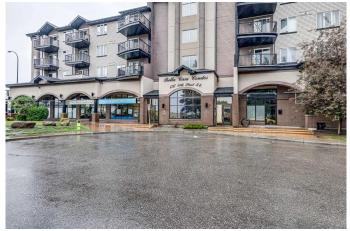

### \$439,900

0 Bedroom, 0.00 Bathroom, Commercial on 0.00 Acres

Penbrooke Meadows, Calgary, Alberta

Opportunity knocks on busy International Avenue (17 Ave SE)! This freshly renovated 980 square foot retail space is a rare findâ€"move-in ready and perfectly designed for a variety of business types including: spa, massage therapy, medical, wellness, or professional office use.

# **Community Information**

| Address     | 140, 5430 17 Avenue Se |
|-------------|------------------------|
| Subdivision | Penbrooke Meadows      |
| City        | Calgary                |
| County      | Calgary                |
| Province    | Alberta                |
| Postal Code | T2A 1J3                |