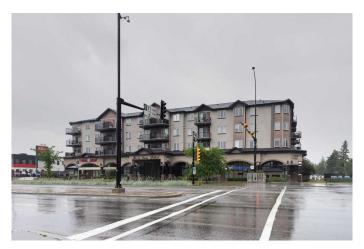

### \$439,900

0 Bedroom, 0.00 Bathroom, Commercial on 0.00 Acres

Penbrooke Meadows, Calgary, Alberta

Opportunity knocks on busy International Avenue (17 Ave SE)! This freshly renovated 980 square foot retail space is a rare findâ€"move-in ready and perfectly designed for a variety of business types including: spa, massage therapy, medical, wellness, or professional office use.

# **Community Information**

| Address     | 140, 5430 17 Avenue Se |
|-------------|------------------------|
| Subdivision | Penbrooke Meadows      |
| City        | Calgary                |
| County      | Calgary                |
| Province    | Alberta                |
| Postal Code | T2A 1J3                |