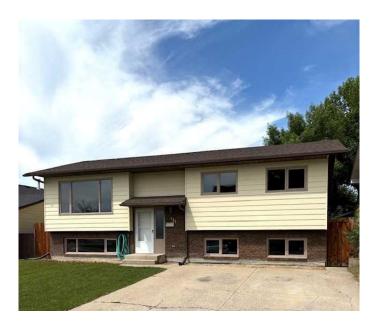

# \$425,000 - 131 Beaverpond Court N, Lethbridge

MLS® #A2234129

# \$425,000

3 Bedroom, 3.00 Bathroom, 1,083 sqft Residential on 0.12 Acres

Uplands, Lethbridge, Alberta

†Move in Ready,†Move out this gem! Tucked away in a fantastic Uplands Location. Close to schools, parks, groceries and transportation. Upstairs features 3 bedrooms, 3 pc ensuite + 4 pc bathroom, big - bright living room and spacious kitchen/dining area. Lower level boasts huge rec room, games room, w/ loads of natural light, den/ office, 3 pc bathroom and laundry room. Updates over the years included furnace, central air and most recently carpets, vinyl floor and paint throughout. Secured yard, 24x24 heated detached garage, deck and more.

### **Essential Information**

MLS® # A2234129 Price \$425,000

Bedrooms 3
Bathrooms 3.00

Full Baths 3

Square Footage 1,083 Acres 0.12 Year Built 1984

Type Residential
Sub-Type Detached
Style Bi-Level
Status Active