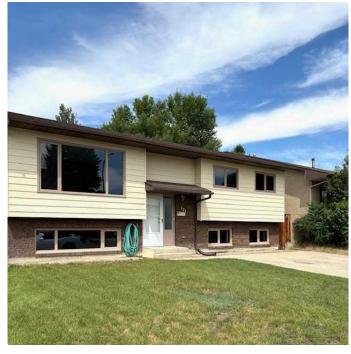

# \$425,000 - 131 Beaverpond Court N, Lethbridge

MLS® #A2234129

# \$425,000

3 Bedroom, 3.00 Bathroom, 1,083 sqft Residential on 0.12 Acres

Uplands, Lethbridge, Alberta

†Move in Ready,†Move out this gem! Tucked away in a fantastic Uplands Location. Close to schools, parks, groceries and transportation. Upstairs features 3 bedrooms, 3 pc ensuite + 4 pc bathroom, big - bright living room and spacious kitchen/dining area. Lower level boasts huge rec room, games room, w/ loads of natural light, den/ office, 3 pc bathroom and laundry room. Updates over the years included furnace, central air and most recently carpets, vinyl floor and paint throughout. Secured yard, 24x24 heated detached garage, deck and more.

### **Essential Information**

MLS® # A2234129 Price \$425,000

Bedrooms 3
Bathrooms 3.00

Full Baths 3

Square Footage 1,083 Acres 0.12 Year Built 1984

Type Residential
Sub-Type Detached
Style Bi-Level
Status Active