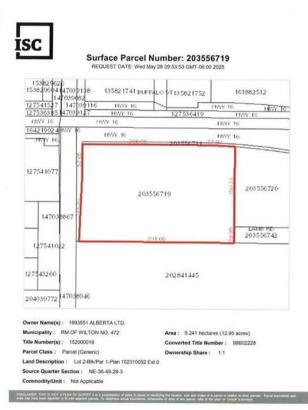

#### **Essential Information**

MLS® # A2234123

Price \$4,065,000

Bathrooms 0.00

Acres 12.95

Type Commercial

Sub-Type Industrial

Status Active

## **Community Information**

Address Ne 36-49-23-3

Subdivision NONE

City Rural

County Saskcatchewan

Province Saskatchewan

Postal Code S9V 2T3