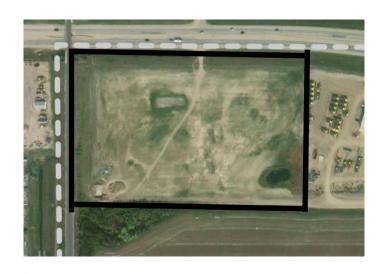

### \$4,065,000

0 Bedroom, 0.00 Bathroom, Commercial on 12.95 Acres

NONE, Rural, Saskatchewan

Highway exposure parcel of 12.95 a c r e s east of the train overpass.

Overburden has been removed and ready for

development. Bonus to this property is a telecommunication tower that brings in an excellent revenue stream.