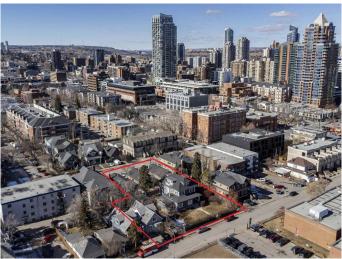

#### \$6,900,000

0 Bedroom, 0.00 Bathroom, Commercial on 0.24 Acres

Lower Mount Royal, Calgary, Alberta

An incredible opportunity with a huge land assembly in Lower Mount Royal Across from Western Canada High and 1 block off of 17th Ave SW. Includes: 1735 & 1743 College Lane, 1734, 1736 & 1738 7 St SW. Approx 21,342 sq ft lot located between College Lane & 7th St SW. Property generates good income and is an ideal holding property while you plan your new development. The College Street frontage is 125' with a depth of 190'. Purchase includes 4 detached single-family properties and a 6-unit multi-family building (Pearl Apartments) all under separate title, zoned M-C2. Close to all amenities, transit and downtown. Potential fo re-designation to MU-1: Total Parcel Area: 21,342 ft2 - 3.7 FAR