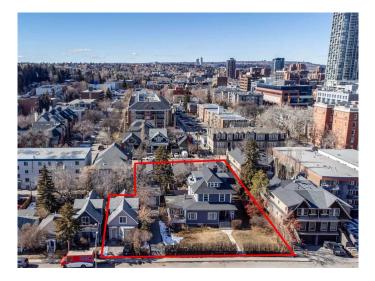

#### \$6,900,000

0 Bedroom, 0.00 Bathroom, Commercial on 0.24 Acres

Lower Mount Royal, Calgary, Alberta

An incredible opportunity with a huge land assembly in Lower Mount Royal Across from Western Canada High and 1 block off of 17th Ave SW. Includes: 1735 & 1743 College Lane, 1734, 1736 & 1738 7 St SW. Approx 21,342 sq ft lot located between College Lane & 7th St SW. Property generates good income and is an ideal holding property while you plan your new development. The College Street frontage is 125' with a depth of 190'. Purchase includes 4 detached single-family properties and a 6-unit multi-family building (Pearl Apartments) all under separate title, zoned M-C2. Close to all amenities, transit and downtown. Potential fo re-designation to MU-1: Total Parcel Area: 21,342 ft2 - 3.7 FAR