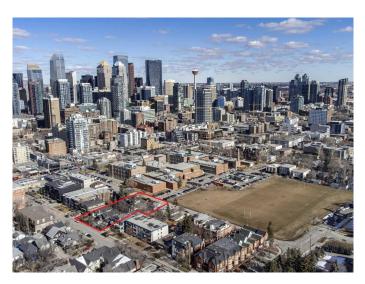

#### \$6,900,000

0 Bedroom, 0.00 Bathroom, Commercial on 0.24 Acres

Lower Mount Royal, Calgary, Alberta

An incredible opportunity with a huge land assembly in Lower Mount Royal Across from Western Canada High and 1 block off of 17th Ave SW. Includes: 1735 & 1743 College Lane, 1734, 1736 & 1738 7 St SW. Approx 21,342 sq ft lot located between College Lane & 7th St SW. Property generates good income and is an ideal holding property while you plan your new development. The College Street frontage is 125' with a depth of 190'. Purchase includes 4 detached single-family properties and a 6-unit multi-family building (Pearl Apartments) all under separate title, zoned M-C2. Close to all amenities, transit and downtown. Potential fo re-designation to MU-1: Total Parcel Area: 21,342 ft2 - 3.7 FAR