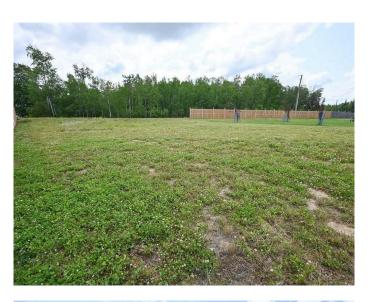

#### \$58,000

0 Bedroom, 0.00 Bathroom, Land on 0.31 Acres

Athabasca Town, Athabasca, Alberta

Build your new home on this spacious 13,374 square foot lot located in the Wood Heights sub-division! This flat, fully usable lot offers space for a variety of building styles and layouts. Whether you're looking to build a single-family home with a large yard or have that extra garage space, this lot gives you the flexibility to create exactly what you want. Town services are available at the lot line in a great location. This lot will definitely check all the boxes on your list.

#### Exterior

Lot Description Level, Open Lot