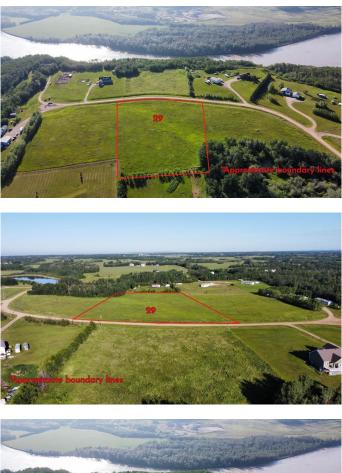

### \$94,900

0 Bedroom, 0.00 Bathroom, Land on 3.17 Acres

Rio Bend Estates., Rural Grande Prairie No. 1, County of, Alberta

One of three adjoining vacant lots for sale in Rio Bend Estates. Located 25 minutes east of Grande Prairie, just a few minutes away from the hamlet of Bezanson, overlooking the Smoky River valley is this fantastic 3.17 acre parcel. Buy the lot, pick your plan, and choose your own builder. And with a lot for sale on either side you could double up your land size or have your friend or family member buy beside you and know who your neighbors will be! Take a drive out and have a look or contact your favorite Real Estate Professional for more information.

#### **Community Information**

| Address     | 29, 25039 Township Road 722           |
|-------------|---------------------------------------|
| Subdivision | Rio Bend Estates.                     |
| City        | Rural Grande Prairie No. 1, County of |