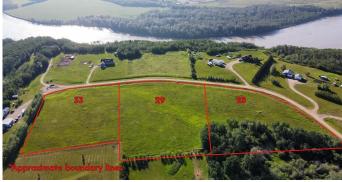

### \$94,900

0 Bedroom, 0.00 Bathroom, Land on 3.17 Acres

Rio Bend Estates., Rural Grande Prairie No. 1, County of, Alberta

One of three adjoining vacant lots for sale in Rio Bend Estates. Located 25 minutes east of Grande Prairie, just a few minutes away from the hamlet of Bezanson, overlooking the Smoky River valley is this fantastic 3.17 acre parcel. Buy the lot, pick your plan, and choose your own builder. And with a lot for sale on either side you could double up your land size or have your friend or family member buy beside you and know who your neighbors will be! Take a drive out and have a look or contact your favorite Real Estate Professional for more information.

#### **Community Information**

| Address     | 29, 25039 Township Road 722           |
|-------------|---------------------------------------|
| Subdivision | Rio Bend Estates.                     |
| City        | Rural Grande Prairie No. 1, County of |