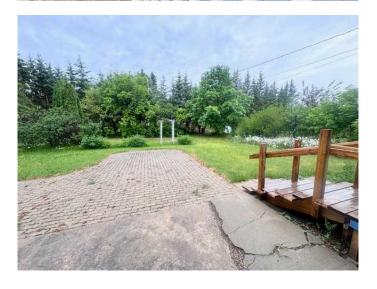

## \$99,900

3 Bedroom, 1.00 Bathroom, 768 sqft Residential on 0.22 Acres

NONE, Paradise Hill, Saskatchewan

Cute home in the town of Paradise Hill this home features 2 bedrooms and a bathroom on the main floor with main floor laundry in the one bedrooms which could be put back in the basement. The bathroom has a large tub that is easy to get in and out of for older people. The basement has potential with a bedroom and a living room that just need to be finished. There is a 14x 24 detached garage an a large private yard. Come and check it out

#### **Exterior**

Exterior Features Private Yard

Lot Description Back Yard, Front Yard, Lawn

Roof Asphalt Shingle
Construction Wood Frame

Foundation Poured Concrete