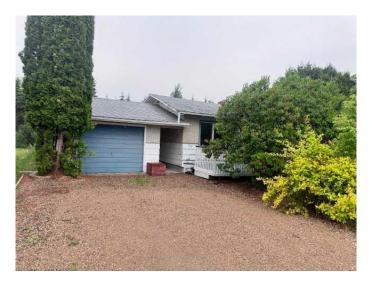

## \$99,900

3 Bedroom, 1.00 Bathroom, 768 sqft Residential on 0.22 Acres

NONE, Paradise Hill, Saskatchewan

Cute home in the town of Paradise Hill this home features 2 bedrooms and a bathroom on the main floor with main floor laundry in the one bedrooms which could be put back in the basement. The bathroom has a large tub that is easy to get in and out of for older people. The basement has potential with a bedroom and a living room that just need to be finished. There is a 14x 24 detached garage an a large private yard. Come and check it out

#### **Amenities**

Parking Spaces 4

Parking Single Garage Detached

# of Garages 1

#### **Exterior**

Exterior Features Private Yard

Lot Description Back Yard, Front Yard, Lawn

Roof Asphalt Shingle
Construction Wood Frame

Foundation Poured Concrete