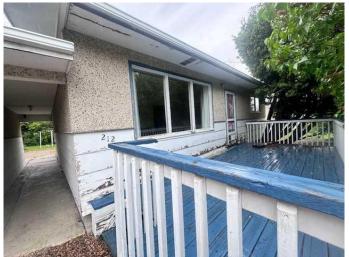

## \$99,900

3 Bedroom, 1.00 Bathroom, 768 sqft Residential on 0.22 Acres

NONE, Paradise Hill, Saskatchewan

Cute home in the town of Paradise Hill this home features 2 bedrooms and a bathroom on the main floor with main floor laundry in the one bedrooms which could be put back in the basement. The bathroom has a large tub that is easy to get in and out of for older people. The basement has potential with a bedroom and a living room that just need to be finished. There is a 14x 24 detached garage an a large private yard. Come and check it out

#### **Exterior**

Exterior Features Private Yard

Lot Description Back Yard, Front Yard, Lawn

Roof Asphalt Shingle
Construction Wood Frame

Foundation Poured Concrete