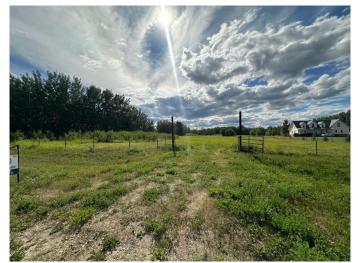

## \$179,900

0 Bedroom, 0.00 Bathroom, Land on 3.52 Acres

Wapiti Heights Estates., Rural Grande Prairie No. 1, County of, Alberta

Build your dream home in the desirable Wapiti Heights Estates! This private treed 3.52 acre lot offers the perfect mix of space and tranquility just minutes from Grande Prairie. The property is partially cleared with a gated entrance already in place, providing added security and easy access. CR-5 zoning allows for wide range of residential and small-scale agricultural uses. Power and gas are available at the lot line, making this an ideal opportunity to create your ideal acreage retreat.