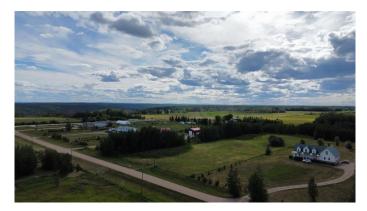

## \$179,900

0 Bedroom, 0.00 Bathroom, Land on 3.52 Acres

Wapiti Heights Estates., Rural Grande Prairie No. 1, County of, Alberta

Build your dream home in the desirable Wapiti Heights Estates! This private treed 3.52 acre lot offers the perfect mix of space and tranquility just minutes from Grande Prairie. The property is partially cleared with a gated entrance already in place, providing added security and easy access. CR-5 zoning allows for wide range of residential and small-scale agricultural uses. Power and gas are available at the lot line, making this an ideal opportunity to create your ideal acreage retreat.