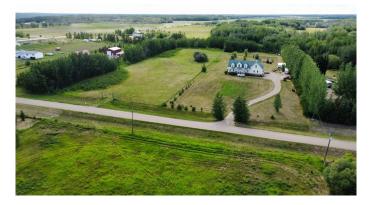

## \$179,900

0 Bedroom, 0.00 Bathroom, Land on 3.52 Acres

Wapiti Heights Estates., Rural Grande Prairie No. 1, County of, Alberta

Build your dream home in the desirable Wapiti Heights Estates! This private treed 3.52 acre lot offers the perfect mix of space and tranquility just minutes from Grande Prairie. The property is partially cleared with a gated entrance already in place, providing added security and easy access. CR-5 zoning allows for wide range of residential and small-scale agricultural uses. Power and gas are available at the lot line, making this an ideal opportunity to create your ideal acreage retreat.