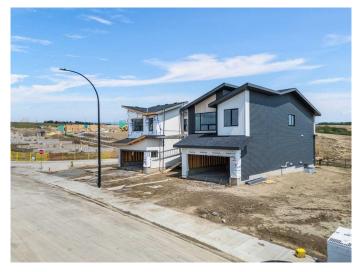

# \$779,800 - 51 Heritage Heath, Cochrane

MLS® #A2233781

## \$779,800

3 Bedroom, 3.00 Bathroom, 2,157 sqft Residential on 0.08 Acres

Heritage Hills., Cochrane, Alberta

Welcome to the Family Aura 24 by award-winning Cantiro Homes! This stunning home perfectly balances functionality and elegance, offering thoughtful design elements to enhance everyday living. The TRADITIONAL HOMESITE Backing onto serene GREENSPACE offers peaceful views and a private backyard setting, INCLUDING 14'5"X12' REAR DECK WITH GLASS PANEL RAILING.

Plus, the 9-FOOT BASEMENT ceiling height adds to the spacious feel, offering incredible potential for future development and don't forget the OVERSIZED GARAGE to store all of your toys. All Cantiro Homes come equipped with SMART HOME FEATURES including smart thermostat, smart home security including door bell camera, keyless door lock and overhead garage door opener with wifi connection. There's still time to make this home uniquely yours! CHOOSE FROM A SELECTION of designer-curated interior color collections to match your style and vision. Located in West Hawk, Cochrane's premier new community, you'II enjoy breathtaking vistas of the Rocky Mountains, the Foothills, and the town below. With plans for a K-9 school within walking distance and an array of nearby amenities, this is an ideal place to call homeâ€"where modern living meets natural beauty, and every day comes with a spectacular view. ONLY 16 MINUTES TO GHOST LAKE.