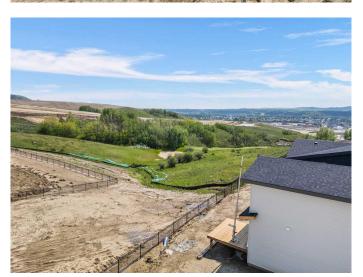

## \$779,800

3 Bedroom, 3.00 Bathroom, 2,157 sqft Residential on 0.08 Acres

Heritage Hills., Cochrane, Alberta

Welcome to the Family Aura 24 by award-winning Cantiro Homes! This stunning home perfectly balances functionality and elegance, offering thoughtful design elements to enhance everyday living. The TRADITIONAL HOMESITE Backing onto serene GREENSPACE offers peaceful views and a private backyard setting, INCLUDING 14'5"X12' REAR DECK WITH GLASS PANEL RAILING.

Plus, the 9-FOOT BASEMENT ceiling height adds to the spacious feel, offering incredible potential for future development and don't forget the OVERSIZED GARAGE to store all of your toys. All Cantiro Homes come equipped with SMART HOME FEATURES including smart thermostat, smart home security including door bell camera, keyless door lock and overhead garage door opener with wifi connection. There's still time to make this home uniquely yours! CHOOSE FROM A SELECTION of designer-curated interior color collections to match your style and vision. Located in West Hawk, Cochrane's premier new community, you'II enjoy breathtaking vistas of the Rocky Mountains, the Foothills, and the town below. With plans for a K-9 school within walking distance and an array of nearby amenities, this is an ideal place to call homeâ€"where modern living meets natural beauty, and every day comes with a spectacular view. ONLY 16 MINUTES TO GHOST LAKE.

## **Exterior**

Exterior Features Private Entrance, Private Yard

Lot Description Back Yard, Backs on to Park/Green Space, No Neighbours Behind

Roof Asphalt Shingle

Construction Vinyl Siding

Foundation Poured Concrete