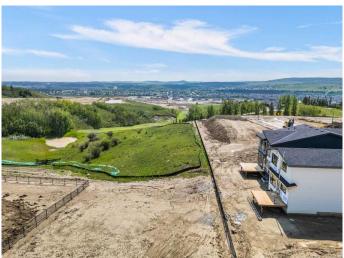

## \$779,800

3 Bedroom, 3.00 Bathroom, 2,157 sqft Residential on 0.08 Acres

Heritage Hills., Cochrane, Alberta

Welcome to the Family Aura 24 by award-winning Cantiro Homes! This stunning home perfectly balances functionality and elegance, offering thoughtful design elements to enhance everyday living. The TRADITIONAL HOMESITE Backing onto serene GREENSPACE offers peaceful views and a private backyard setting, INCLUDING 14'5"X12' REAR DECK WITH GLASS PANEL RAILING.

Plus, the 9-FOOT BASEMENT ceiling height adds to the spacious feel, offering incredible potential for future development and don't forget the OVERSIZED GARAGE to store all of your toys. All Cantiro Homes come equipped with SMART HOME FEATURES including smart thermostat, smart home security including door bell camera, keyless door lock and overhead garage door opener with wifi connection. There's still time to make this home uniquely yours! CHOOSE FROM A SELECTION of designer-curated interior color collections to match your style and vision. Located in West Hawk, Cochrane's premier new community, you'II enjoy breathtaking vistas of the Rocky Mountains, the Foothills, and the town below. With plans for a K-9 school within walking distance and an array of nearby amenities, this is an ideal place to call homeâ€"where modern living meets natural beauty, and every day comes with a spectacular view. ONLY 16 MINUTES TO GHOST LAKE.

## **Exterior**

Exterior Features Private Entrance, Private Yard

Lot Description Back Yard, Backs on to Park/Green Space, No Neighbours Behind

Roof Asphalt Shingle

Construction Vinyl Siding

Foundation Poured Concrete