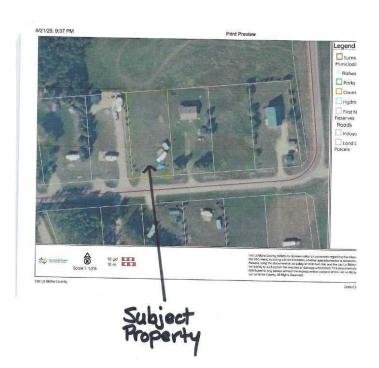

## **Community Information**

Address 114, 14457 683 Township

Subdivision Poplar Point

City Lac La Biche County

County Lac La Biche County

Province Alberta
Postal Code T0A 2T0