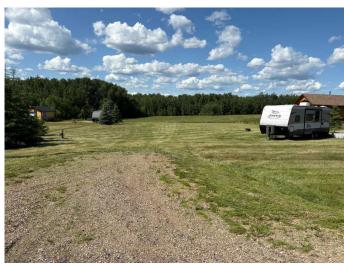

## \$89,900

0 Bedroom, 0.00 Bathroom, Land on 0.48 Acres

Poplar Point, Lac La Biche County, Alberta

Ideally suited recreational or residential partially treed .48 acre lot just a hop, skip and a jump from Lac La Biche lake in the popular Poplar Point subdivision. Sellers are including a 30' Jayco mobile holiday home that would be ideal to live in while you build your forever dream home.