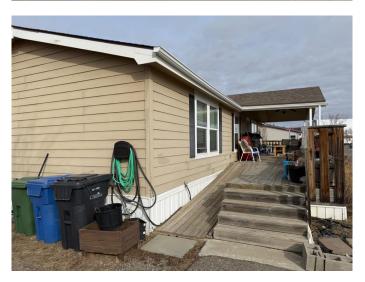

### \$189,900

3 Bedroom, 2.00 Bathroom, 1,248 sqft Mobile on 0.00 Acres

NONE, Coaldale, Alberta

STATION GROUNDS!!! WELL KEPT MOBILE ,3 BEDROOMS ,2 FULL BATHROOMS , AND OFF STREET PARKING. SPRAWLING OPEN FLOOR PLAN , WITH AN ENTERTAINERS KITCHEN , FEATURING LOADS OF CABINET SPACE AND A GENEROUS SIZED ISLAND., FEATURES INCUDE , A "RARE" .... ALL DRYWALL!!! AND AN EXTREMELY MASSIVE FRONT COVERED DECK WITH EVEN A WHEELCHAIR RAMP. PAD RENTAL \$475.00