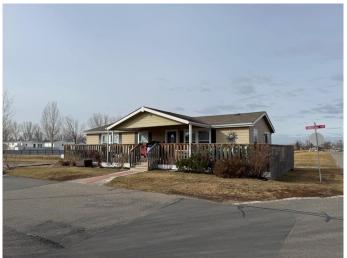

### \$189,900

3 Bedroom, 2.00 Bathroom, 1,248 sqft Mobile on 0.00 Acres

NONE, Coaldale, Alberta

STATION GROUNDS!!! WELL KEPT MOBILE ,3 BEDROOMS ,2 FULL BATHROOMS , AND OFF STREET PARKING. SPRAWLING OPEN FLOOR PLAN , WITH AN ENTERTAINERS KITCHEN , FEATURING LOADS OF CABINET SPACE AND A GENEROUS SIZED ISLAND., FEATURES INCUDE , A "RARE" .... ALL DRYWALL!!! AND AN EXTREMELY MASSIVE FRONT COVERED DECK WITH EVEN A WHEELCHAIR RAMP. PAD RENTAL \$475.00