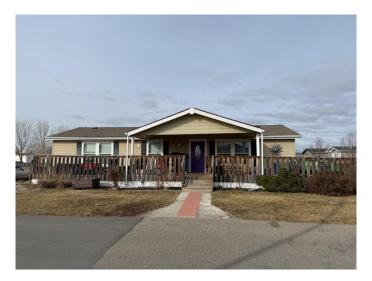

### \$189,900

3 Bedroom, 2.00 Bathroom, 1,248 sqft Mobile on 0.00 Acres

NONE, Coaldale, Alberta

STATION GROUNDS!!! WELL KEPT MOBILE ,3 BEDROOMS ,2 FULL BATHROOMS , AND OFF STREET PARKING. SPRAWLING OPEN FLOOR PLAN , WITH AN ENTERTAINERS KITCHEN , FEATURING LOADS OF CABINET SPACE AND A GENEROUS SIZED ISLAND., FEATURES INCUDE , A "RARE" .... ALL DRYWALL!!! AND AN EXTREMELY MASSIVE FRONT COVERED DECK WITH EVEN A WHEELCHAIR RAMP. PAD RENTAL \$475.00