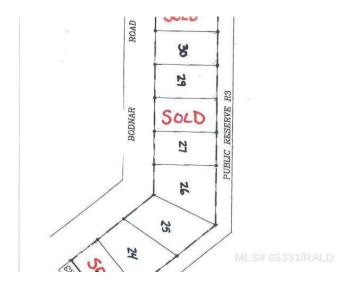

# \$72,500 - Lot 25 Bodnar Road, Brightsand Lake

MLS® #A2233674

### \$72,500

0 Bedroom, 0.00 Bathroom, Land on 0.28 Acres

NONE, Brightsand Lake, Saskatchewan

Large, treed lot on Bodnar Road in the Evergreen Beach subdivision of Brightsand Lake, SK. Power to property line. GST applies to sale price. Prospective buyers are advised that lots within the Lakeshore Development District are primarily zoned for residential use and the Rural Municipality of Mervin expects owners to only place an RV on the property while constructing a single-detached dwelling. For current land use bylaws, contact the RM of Mervin office in Turtleford. There is also an opportunity for investors or developers looking to grow their portfolio-this offering includes a wholesale option when acquiring multiple parcels as a single package. It's well-suited for future retail lot sales, phased development, or a long-term investment in a sought-after lake destination. Please contact the listing office to request a detailed information package.

# **Community Information**

Address Lot 25 Bodnar Road

Subdivision NONE

City Brightsand Lake

County Saskcatchewan

Province Saskatchewan

Postal Code S0M 0H0