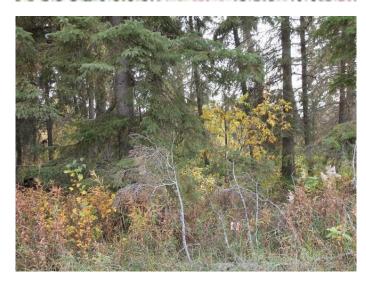

### \$72,500

0 Bedroom, 0.00 Bathroom, Land on 0.28 Acres

NONE, Brightsand Lake, Saskatchewan

Large, treed lot on Bodnar Road in the Evergreen Beach subdivision of Brightsand Lake, SK. Power to property line. GST applies to sale price. Prospective buyers are advised that lots within the Lakeshore Development District are primarily zoned for residential use and the Rural Municipality of Mervin expects owners to only place an RV on the property while constructing a single-detached dwelling. For current land use bylaws, contact the RM of Mervin office in Turtleford. There is also an opportunity for investors or developers looking to grow their portfolio-this offering includes a wholesale option when acquiring multiple parcels as a single package. It's well-suited for future retail lot sales, phased development, or a long-term investment in a sought-after lake destination. Please contact the listing office to request a detailed information package.

### **Exterior**

Lot Description Irregular Lot, Treed