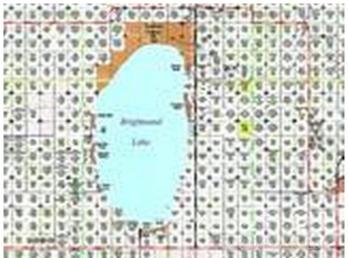

# \$72,500 - Lot 25 Bodnar Road, Brightsand Lake

MLS® #A2233674

### \$72,500

0 Bedroom, 0.00 Bathroom, Land on 0.28 Acres

NONE, Brightsand Lake, Saskatchewan

Large, treed lot on Bodnar Road in the Evergreen Beach subdivision of Brightsand Lake, SK. Power to property line. GST applies to sale price. Prospective buyers are advised that lots within the Lakeshore Development District are primarily zoned for residential use and the Rural Municipality of Mervin expects owners to only place an RV on the property while constructing a single-detached dwelling. For current land use bylaws, contact the RM of Mervin office in Turtleford. There is also an opportunity for investors or developers looking to grow their portfolio-this offering includes a wholesale option when acquiring multiple parcels as a single package. It's well-suited for future retail lot sales, phased development, or a long-term investment in a sought-after lake destination. Please contact the listing office to request a detailed information package.

# **Community Information**

Address Lot 25 Bodnar Road

Subdivision NONE

City Brightsand Lake

County Saskcatchewan

Province Saskatchewan

Postal Code S0M 0H0