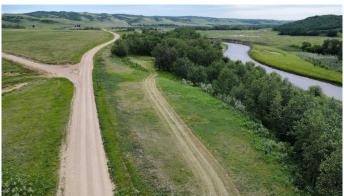

### \$319,000

0 Bedroom, 0.00 Bathroom, Land on 20.49 Acres

NONE, Rural Vermilion River, County of, Alberta

Tucked into 20.49 acres of untouched countryside, this property isn't just land â€" it's a place where you can finally slow down. A winding river cuts through the heart of the property, creating the kind of peaceful soundtrack you didn't know you were missing. Imagine waking up to the sound of water moving gently past your door, slipping out in the morning with your fishing rod or kayak, and spending the afternoon on your own private sandy shoreline, casting for walleye or just soaking in the stillness.

Surrounded by tall trees that offer shade, privacy, and year-round beauty, this land gives you a sense of seclusion without leaving you completely off the grid. The existing deck makes it easy to pull up your camper, plug in, and start enjoying the land right away — no waiting on permits or big infrastructure builds. It's the perfect setup for weekend retreats, creative getaways, or even testing the waters on a more off-grid lifestyle.

And when you're ready to take the next step, much of the groundwork has already been done. A well is drilled, power is at the road, and the property is accessible all year thanks to a snow-plowed road â€" giving you true four-season access without sacrificing the feeling of escape. If staying connected is important, internet is available, making it possible to blend peace and productivity in a