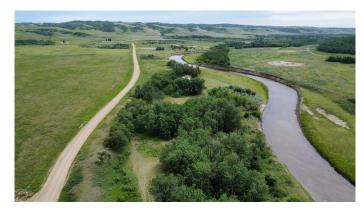

### \$319,000

0 Bedroom, 0.00 Bathroom, Land on 20.49 Acres

NONE, Rural Vermilion River, County of, Alberta

Tucked into 20.49 acres of untouched countryside, this property isn't just land â€" it's a place where you can finally slow down. A winding river cuts through the heart of the property, creating the kind of peaceful soundtrack you didn't know you were missing. Imagine waking up to the sound of water moving gently past your door, slipping out in the morning with your fishing rod or kayak, and spending the afternoon on your own private sandy shoreline, casting for walleye or just soaking in the stillness.

Surrounded by tall trees that offer shade, privacy, and year-round beauty, this land gives you a sense of seclusion without leaving you completely off the grid. The existing deck makes it easy to pull up your camper, plug in, and start enjoying the land right away — no waiting on permits or big infrastructure builds. It's the perfect setup for weekend retreats, creative getaways, or even testing the waters on a more off-grid lifestyle.

And when you're ready to take the next step, much of the groundwork has already been done. A well is drilled, power is at the road, and the property is accessible all year thanks to a snow-plowed road â€" giving you true four-season access without sacrificing the feeling of escape. If staying connected is important, internet is available, making it possible to blend peace and productivity in a