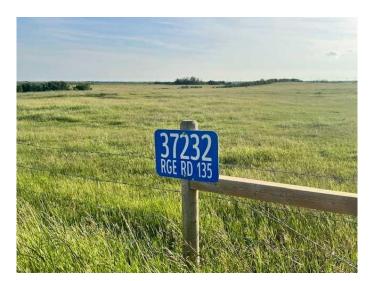

### \$145,000

0 Bedroom, 0.00 Bathroom, Land on 20.80 Acres

NONE, Rural Paintearth No. 18, County of, Alberta

This property has BRAND new fencing all around it. 20.8 acres just off Hwy 12 less than 10 minutes from Castor. The property has a well drilled and natural gas all ready to go so you can build your dream home. Great property with lots of native grass for horses. Explore the possibilities of acreage living.

# **Community Information**

Address 37232 Rr135

Subdivision NONE

City Rural Paintearth No. 18, Cou

County Paintearth No. 18, County of

Province Alberta
Postal Code T0B 0X0