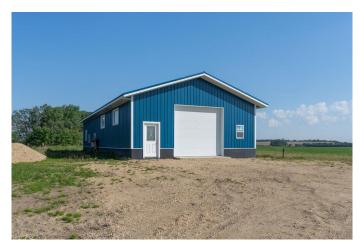

### \$329,000

0 Bedroom, 0.00 Bathroom, Land on 7.66 Acres

NONE, Rural Camrose County, Alberta

Endless Potential on Acreage Shophouse Project with Stunning Views
Here's your chance to finish a dream property exactly the way you want it! This 70x30 shophouse-in-progress sits on a peaceful expanse of 7.66 acres, offering the kind of privacy and sunrise views you rarely find.

The heavy lifting is already underway! Framing is complete and insulation has begun. The shop side is 40x30 and features a massive 12x11 overhead door, providing easy access for vehicles, equipment, or your next big idea. With a generous footprint and its own utility room, this space is ideal for a home business, workshop, or studio.

At the back of the building, a framed-in 30x30 living space has been started with plans for a 2 bed, 1 bath plus kitchen and living area. A space like this gives you the option to move in while finishing construction or build your forever home elsewhere on the property. Live comfortably while enjoying the flexibility to grow.