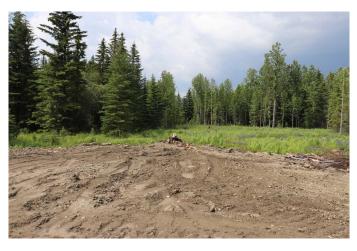

## \$499,999

0 Bedroom, 0.00 Bathroom, Land on 106.11 Acres

NONE, Edson, Alberta

106.11 acres on pavement (Hwy 748 E Bear Lake Hwy) and 4 miles from town center. 1 mile from town limits. Road built and right to building site.