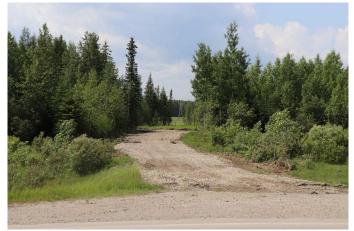

## \$499,999

0 Bedroom, 0.00 Bathroom, Land on 106.11 Acres

NONE, Edson, Alberta

106.11 acres on pavement (Hwy 748 E Bear Lake Hwy) and 4 miles from town center. 1 mile from town limits. Road built and right to building site.