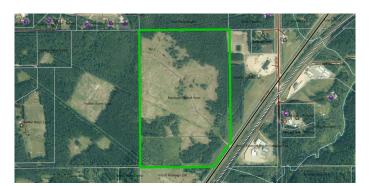

## \$499,999

0 Bedroom, 0.00 Bathroom, Land on 106.11 Acres

NONE, Edson, Alberta

106.11 acres on pavement (Hwy 748 E Bear Lake Hwy) and 4 miles from town center. 1 mile from town limits. Road built and right to building site.

# **Community Information**

| Address     | 53428 A Range Road 170 |
|-------------|------------------------|
| Subdivision | NONE                   |
| City        | Edson                  |
| County      | Yellowhead County      |
| Province    | Alberta                |
| Postal Code | T7E 1V7                |